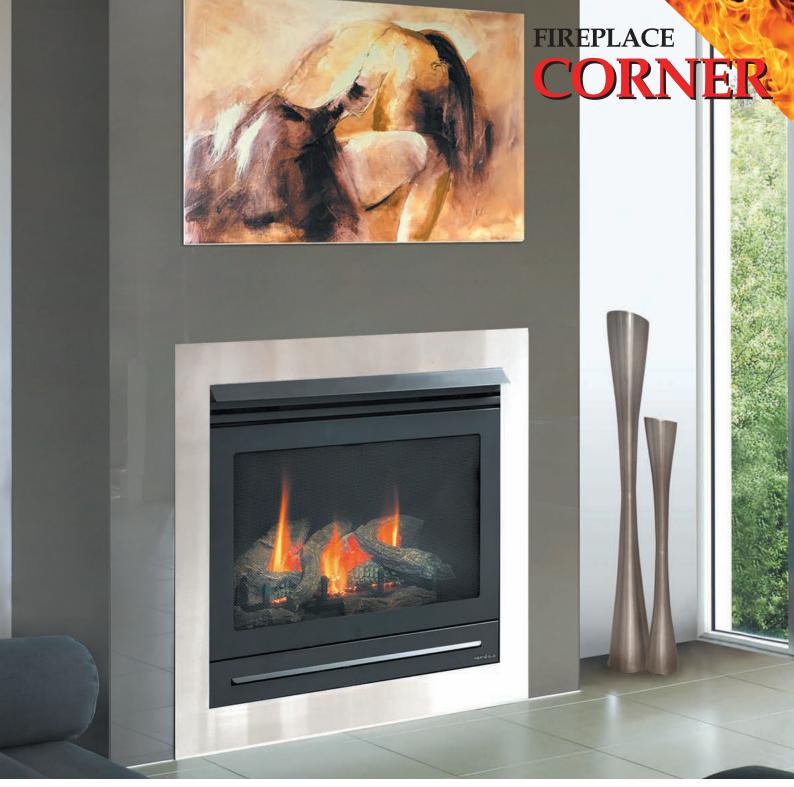

SL-550 Balanced Flue Log Fire

#### SL-550 features

- Top or rear venting options provide installation flexibility
- Zero Clearance provides ease of installation and cost savings
- · IntelliFire Pus Ignition System
- · Realistic ceramic fiber campfire style logs
- Pebble burner available
- Shallow 415mm depth makes it ideal for small spaces
- Balanced flue technology provides a sealed combustion chamber, maintaining indoor air quality
- Energy saving 78% efficiency with the authenticity of a traditional fire

  Top Vent VETTER ATTENTION

  TOP VETTER
- Standard dress guard with mesh provides clean lines and safety
- · Three speed fan with auto on/off
- Variable valve allows you to adjust the flame height and heat output
- Multi-function remote provides temperature, flame height, thermostat and timer mode, offering true convenience - never again bend down to start your fireplace
- 170mm top or rear venting/205mm rear venting
- AGA #5668

#### Balanced Flue Gas Fireplace

A completely sealed system, Heat & Glo balanced flue gas fireplaces draw 100% of combustion air from the outdoors and exhaust all combustion byproducts back outside, with no affect on indoor air quality. In addition, cold air drafts are eliminated and heat output is maximised. No electricity, power venting or fan are required to operate, eliminating the need for a conventional chimney, and allowing for installation in nearly any room of the home. TR technology, another Heat & Glo invention, allows for venting off the top or rear, providing even greater placement flexibility.