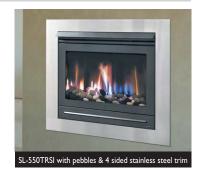

SL-550 Balanced Flue Log Fire

#### SL-550 features

- Top or rear venting options provide installation flexibility
- Zero Clearance provides ease of installation and cost savings
- · IntelliFire Pus Ignition System
- · Realistic ceramic fiber campfire style logs
- Pebble burner available
- Shallow 415mm depth makes it ideal for small spaces
- Balanced flue technology provides a sealed combustion chamber, maintaining indoor air quality
- Energy saving 78% efficiency with the authenticity of a traditional fire