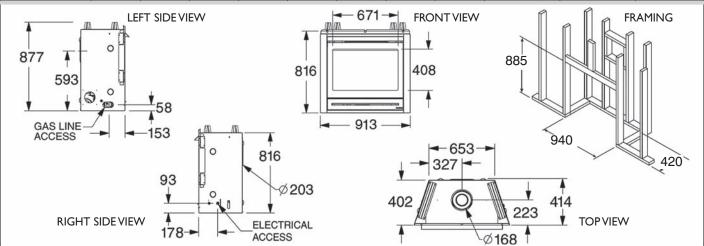

# **SL-550TRSI-AU Specifications**

| MODEL      | HEIGHT |         | FRONT WIDTH |         | BACK WIDTH |         | DEPTH  |         | VIEWING AREA | mjh INPUT | kWh OUTPUT |
|------------|--------|---------|-------------|---------|------------|---------|--------|---------|--------------|-----------|------------|
|            | Actual | Framing | Actual      | Framing | Actual     | Framing | Actual | Framing |              | NG 28     | NG 5.9     |
| 550TRSI-AU | 828    | 885     | 913         | 940     | 653        | 940     | 414    | 420     | 670 × 410    | LPG 26    | LPG 5.5    |

Dimensions above are in millimetres and for reference only. We recommend measuring individual units at installation.

Refer to installation manual for detailed specifications on installing this product. Heat & Glo reserves the right to update units periodically. The flame and ember appearance may vary based on the type of fuel burned and the venting configuration used. Photos in this brochure may vary in colour and dimension (size) from the actual product.