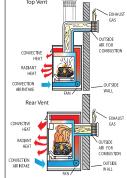

  Top Vent VETTER ATTENTION

  TOP VETTER
- Standard dress guard with mesh provides clean lines and safety
- · Three speed fan with auto on/off
- Variable valve allows you to adjust the flame height and heat output
- Multi-function remote provides temperature, flame height, thermostat and timer mode, offering true convenience - never again bend down to start your fireplace
- 170mm top or rear venting/205mm rear venting
- AGA #5668

#### Balanced Flue Gas Fireplace

A completely sealed system, Heat & Glo balanced flue gas fireplaces draw 100% of combustion air from the outdoors and exhaust all combustion byproducts back outside, with no affect on indoor air quality. In addition, cold air drafts are eliminated and heat output is maximised. No electricity, power venting or fan are required to operate, eliminating the need for a conventional chimney, and allowing for installation in nearly any room of the home. TR technology, another Heat & Glo invention, allows for venting off the top or rear, providing even greater placement flexibility.