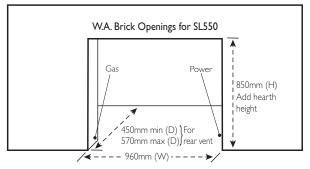

Dimensions above are in millimetres and for reference only. We recommend measuring individual units at installation.

Refer to installation manual for detailed specifications on installing this product. Heat & Glo reserves the right to update units periodically. The flame and ember appearance may vary based on the type of fuel burned and the venting configuration used. Photos in this brochure may vary in colour and dimension (size) from the actual product.

NOTE: Crimped/capped-off copper gas line to be provided close to the bottom left hand side within the opening. Single non-switch GPO/413 socket to be provided close to bottom right hand side within opening.