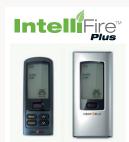

## INTELLIFIRE PLUS IGNITION SYSTEM AND WIRELESS CONTROLS

The Intellifire Plus Ignition System is an "intelligent" control system providing energy conservation and the comfort of a roaring fire, all at your fingertips!

Intellifire Plus features intermittent pilot ignition (IPI) allowing you to conserve fuel and money when the fireplace is not in use. In addition, the system offers seamless transition

from AC to battery backup in a power outage, as well as built-in safety features and memory settings. Lastly, our new Intellifire Plus remote control provides stylish and fully features benefits that make controlling your heat easier than ever.

### **INTELLIFIRE PLUS RC300**

Incorporates an LCD screen, intuitive menus and large control buttons in a sleek and modern design. This wireless control gives you the flexibility to use as a remote only or mount on the wall anywhere in the room.

## MODEL: RC300-HNG

Features: Auto Battery Backup, Pilot Activation, ON/Off, Flame Height, Fan Speed, Room Temperature Readout, Thermostat Mode, Wall Docking Station.

Showroom Mon-Fri 9am-5pm, Sat 9am-1pm 277 Lord Street, Perth | 08 9228 2600 sales@fireplacecorner.com.au www.fireplacecorner.com.au