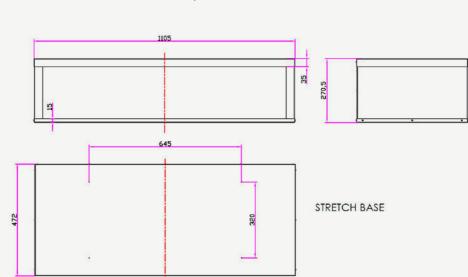

## 130-X FREESTANDING

The i30X is also available in a space saving freestanding design, with 2 base options to choose from.

The i30X firebox is enclosed in a minimalistic mild steel casing designed to give less frame and more flame. The matching flue and casing feature a powder coated finish that allows worry free cleaning.

The freestanding i30X Linear or Stretch pedestal bases have modern design in mind with clean lines and an elevated view of the fire and beautifully crafted high definition logs.