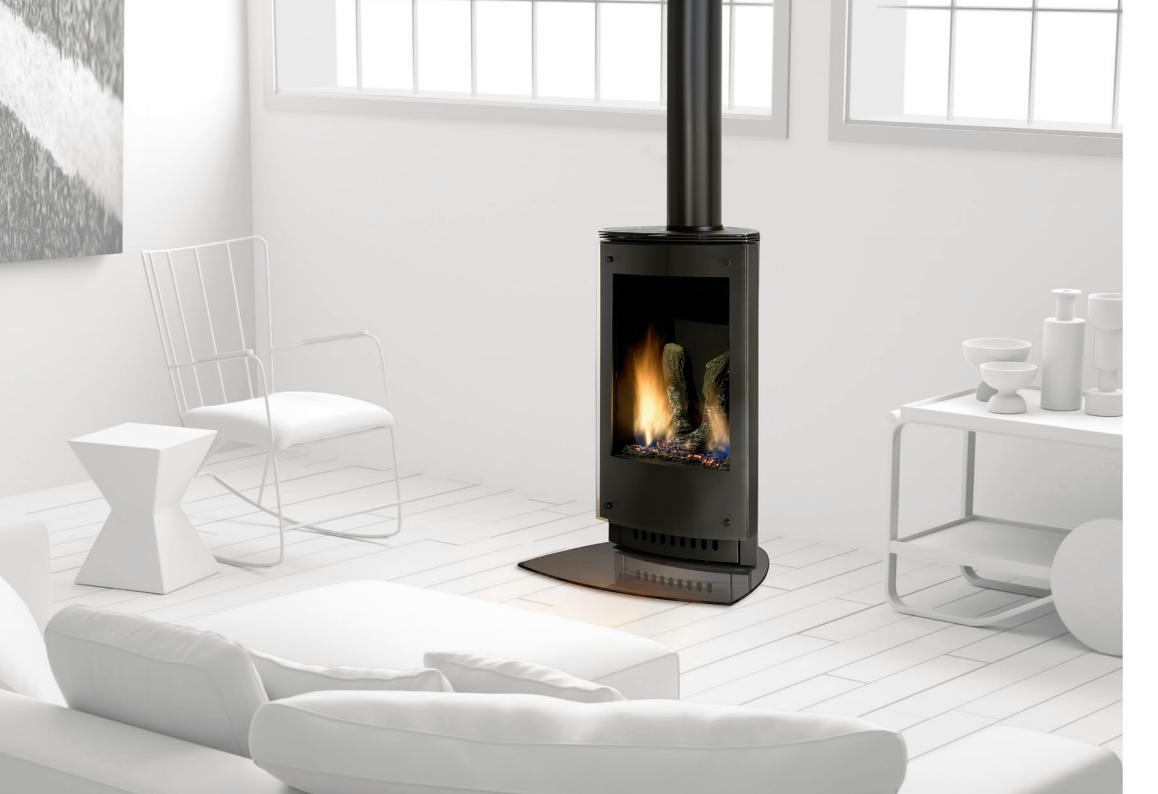

## 130-X FREESTANDING

The i30X is also available in a space saving freestanding design, with 2 base options to choose from.

The i30X firebox is enclosed in a minimalistic mild steel casing designed to give less frame and more flame. The matching flue and casing feature a powder coated finish that allows worry free cleaning.

The freestanding i30X Linear or Stretch pedestal bases have modern design in mind with clean lines and an elevated view of the fire and beautifully crafted high definition logs.