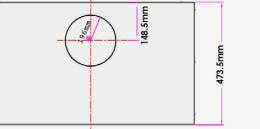

## X-SERIES FREESTANDING

Our Heat & Glo 3X & 5X models are now available in a compact, efficient freestanding option.

Delivering all the key features of the Heat & Glo X-Series range, the freestanding models can be wall hung, floor or stand mounted making installation easy.

Providing more flexibility to suit a wide variety of living spaces, the X-Series Freestander range delivers premium style, performance and quality that set Heat & Glo fires apart.

Heat & Glo is fuelled by innovation and driven to prove "No One Builds A Better Fire." The brand was founded in 1975 in a small Minnesota garage by brothers Ron and Dan Shimek. In 1987, Heat & Glo introduced Balanced Flue technology—forever changing the way fireplaces function.