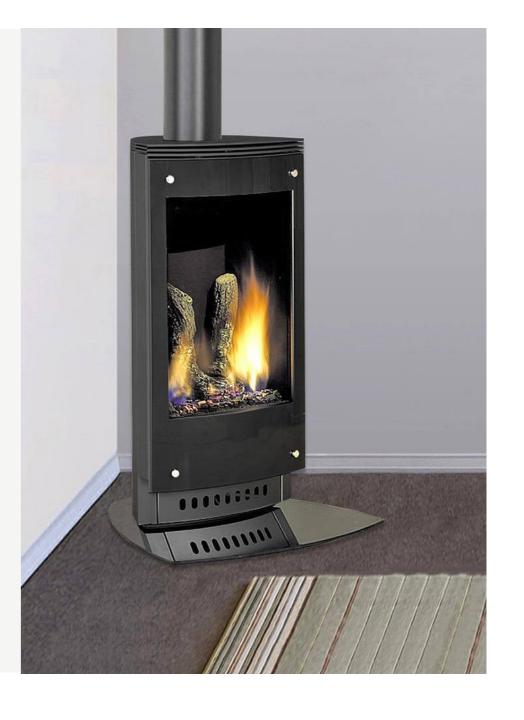

## X-SERIES FREESTANDING

Our Heat & Glo 3X & 5X models are now available in a compact, efficient freestanding option.

Delivering all the key features of the Heat & Glo X-Series range, the freestanding models can be wall hung, floor or stand mounted making installation easy.

Providing more flexibility to suit a wide variety of living spaces, the X-Series Freestander range delivers premium style, performance and quality that set Heat & Glo fires apart.

Heat & Glo is fuelled by innovation and driven to prove "No One Builds A Better Fire." The brand was founded in 1975 in a small Minnesota garage by brothers Ron and Dan Shimek. In 1987, Heat & Glo introduced Balanced Flue technology—forever changing the way fireplaces function.