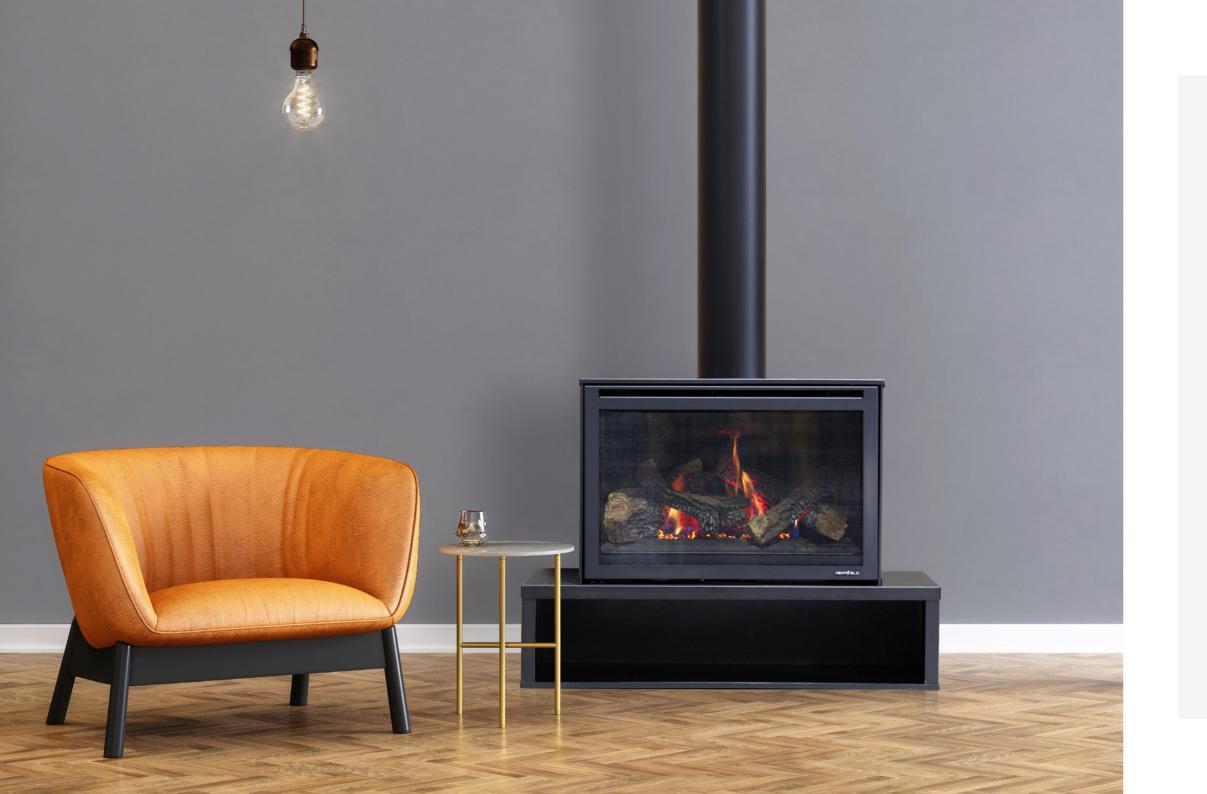

## 130-X FREESTANDING

The i30X is also available in a space saving freestanding design, with 2 base options to choose from.

The i30X firebox is enclosed in a minimalistic mild steel casing designed to give less frame and more flame. The matching flue and casing feature a powder coated finish that allows worry free cleaning.

The freestanding i30X Linear or Stretch pedestal bases have modern design in mind with clean lines and an elevated view of the fire and beautifully crafted high definition logs.