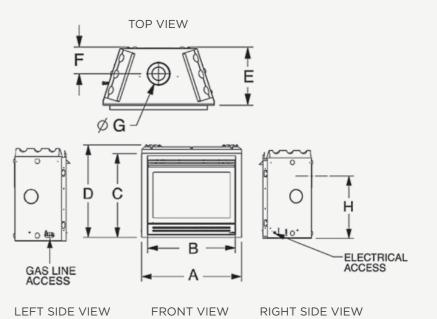

Dimensions are in millimeters. Reference dimensions only. We recommend measuring individual units at installation. NOTE: Combustible material should not be installed over the face. Make sure you do NOT cover the decorative door opening. Refer to installation manual for detailed specifications on installing this product. Heat & Glo reserves the right to update units periodically. The flame and ember appearance may vary based on the type of fuel burned and the venting configuration used. Pictures in this brochure are not a true representation of the fireplace and/or flames.