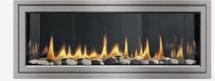

## 5 X

Classic sleek lines and an impressive flame, the 5X model fireplace has become one of Australia most popular.

Similar to its smaller 3X counterpart the 5X model offers the same stunning aesthetic but in a bolder more powerful chassis.

Available with two front options, the Firescreen front for that classic look or the Clean Face front for a discreet flush appearance the 5X model offers a timeless aesthetic.

## **FEATURES**

- Two front options, Firescreen or Clean Face
- High definition log set
- LED ember accent lighting
- 3 speed fan for powerful convection heating
- Intellifire remote for flame height, fan speed and LED light functions
- Optional glass liners for a deeper firebox appearance.
- Top or rear balanced flue venting for versatile installation
- Zero clearance installation
- Available on natural or LPG gas