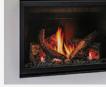

#### 5 X

With its slim profile the 3X model fireplace offers a variety of installation possibilities with innovative venting options. Featuring a stunning high definition log set and LED ember accent lighting the 3X is a compact and versatile heater that will suit any living space.

Utilizing only a 21mj gas input, the 3X is the ultimate economiser and is ideal for apartments, hotels, homes, townhouses, office reception areas, boardrooms, where conventional chimneys cannot be constructed.

# **FEATURES**

- High definition log set
- LED ember accent lighting
- 3 speed fan for powerful convection heating
- Intellifire remote for flame height, fan speed and LED light functions
- Optional glass liners for a deeper firebox appearance.
- Top or rear balanced flue venting for versatile installation
- Zero clearance installation
- Available on natural or LPG gas