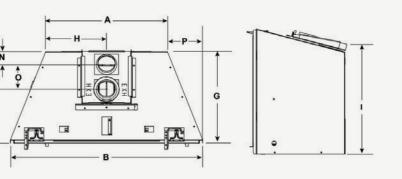

## FLEX HEAT REGISTER

Redirect the warmth with a flex heat distribution system, ending in this sleek and discreet vent register.

| MEZZO 1000      | 1270 | 997  | 397 | 1080 | 102 | 217 | 1575 | 217 | 25     | 1173 | 435 | 203 | 471      | 1060 | 60 | 217 | 622 | 184 | 225 | 70 | 603 | 775 |
|-----------------|------|------|-----|------|-----|-----|------|-----|--------|------|-----|-----|----------|------|----|-----|-----|-----|-----|----|-----|-----|
| MEZZO 1300 (ST) | 1575 | 1299 | 397 | 1080 | 102 | 217 | 1575 | 217 | 25(13) | 1473 | 435 | 203 | 471(460) | 1060 | 60 | 217 | 622 | 184 | 225 | 70 | 603 | 775 |
| MEZZO 1600      | 1880 | 1603 | 397 | 1232 | 102 | 217 | 1575 | 217 | 25     | 1778 | 435 | 203 | 471      | 1213 | 60 | 217 | 622 | 184 | 225 | 70 | 603 | 775 |