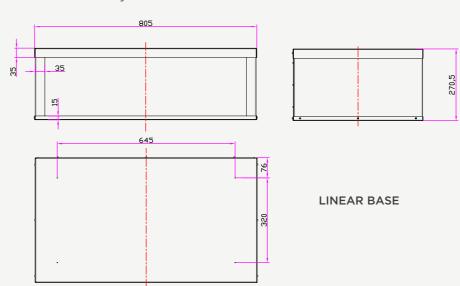

The freestanding i30X Linear or Stretch pedestal bases have modern design in mind with clean lines and an elevated view of the fire and beautifully crafted high definition logs.