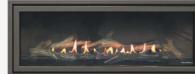

#### 5 X

With its slim profile the 3X model fireplace offers a variety of installation possibilities with innovative venting options. Featuring a stunning high definition log set and LED ember accent lighting the 3X is a compact and versatile heater that will suit any living space.

Utilizing only a 21mj gas input, the 3X is the ultimate economiser and is ideal for apartments, hotels, homes, townhouses, office reception areas, boardrooms, where conventional chimneys cannot be constructed.

# **FEATURES**

- High definition log set
- LED ember accent lighting
- 3 speed fan for powerful convection heating
- Intellifire remote for flame height, fan speed and LED light functions
- Optional glass liners for a deeper firebox appearance.
- Top or rear balanced flue venting for versatile installation
- Zero clearance installation
- Available on natural or LPG gas