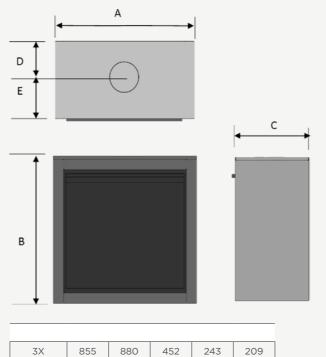

#### 5 X

With its slim profile the 3X model fireplace offers a variety of installation possibilities with innovative venting options. Featuring a stunning high definition log set and LED ember accent lighting the 3X is a compact and versatile heater that will suit any living space.

Dimensions are in millimeters. Reference dimensions only. We recommend measuring individual units at installation. NOTE: Combustible material should not be installed over the face. Make sure you do NOT cover the decorative door opening. Refer to installation manual for detailed specifications on installing this product. Heat & Glo reserves the right to update units periodically. The flame and ember appearance may vary based on the type of fuel burned and the venting configuration used. Pictures in this brochure are not a true representation of the fireplace and/or flames.