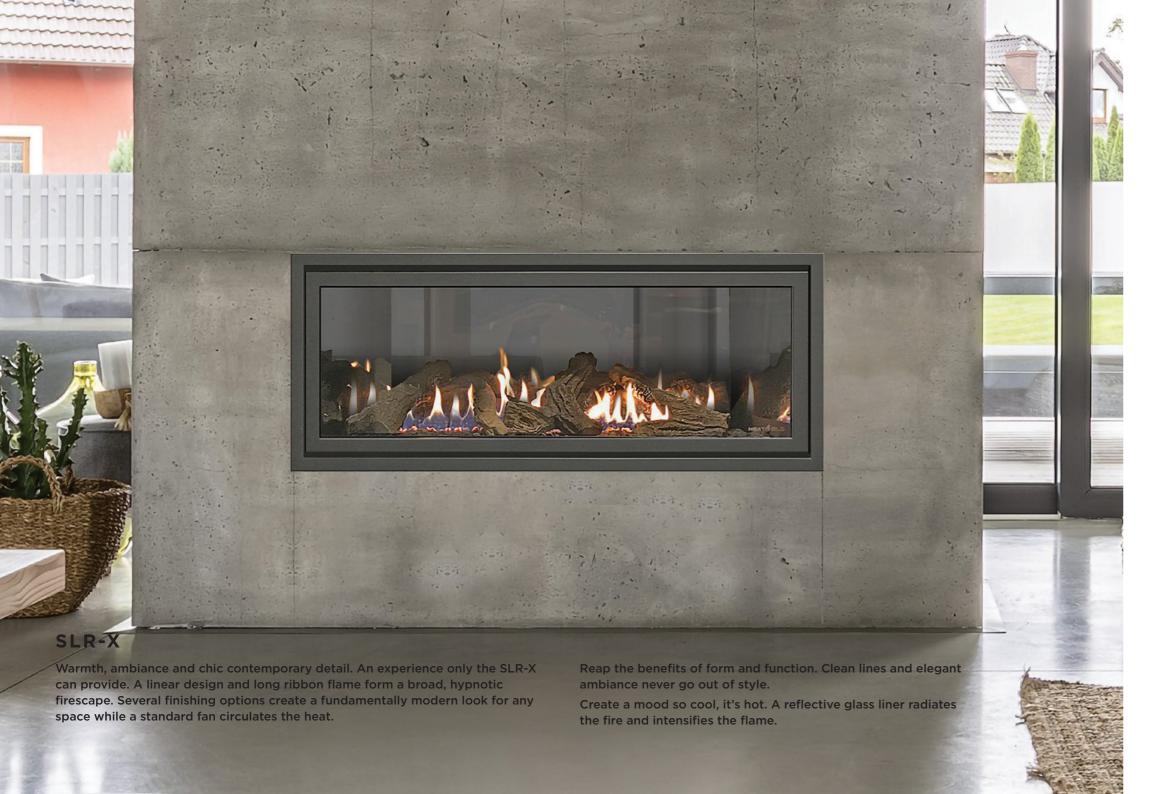

## VRTIK

Slender & sophisticated. At home uptown, downtown, and everywhere in between. Define your style with distinctive finishing combinations. The VRTIKL takes a whole new approach to functional modern design.

# **FEATURES**

- Available in Natural Gas or LPG
- Top or rear venting for installation flexibility.
- High definition log media
- Intellifire Plus electronic ignition.

| VRTIKL | 479 | 1025 | 403 | 470 x 877 | N - 27 L - 25 | 75% | N 5.6<br>L 5.2 |
|--------|-----|------|-----|-----------|---------------|-----|----------------|