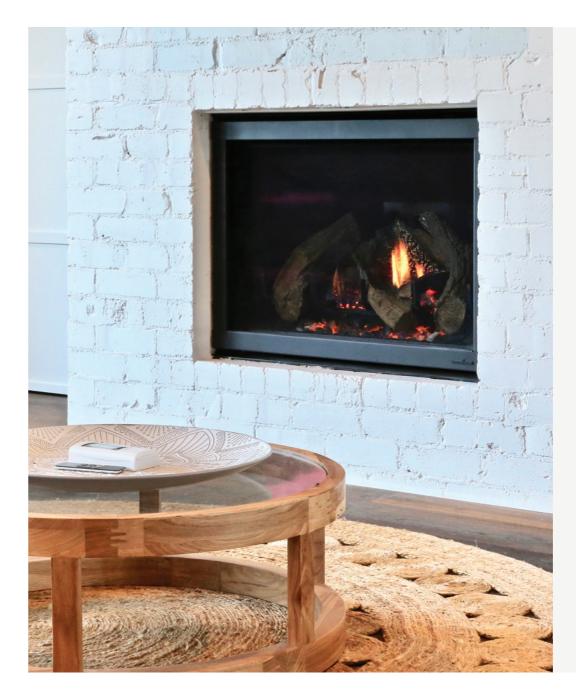

## 130-X INSERT

The ultimate insert for your existing fireplace, the i30-X features all the benefits of balanced flue technology and efficient space heating with a stunning high definition log set.

Dual flexi flues ensure a simple installation with one flue drawing air from outside for combustion and the other flue expelling the fumes.

This completely airtight fireplace allows for brilliant indoor air quality.

Choose from a range of décor finishing options including 3 & 4-sided black trims or a range of mantelpiece and fascia options to suit either a traditional or contemporary aesthetic.

The i30-X can also be built into brick or hebel as a new fireplace application.