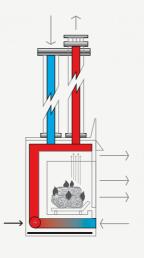

## 130-X INSERT

The ultimate insert for your existing fireplace, the i30-X features all the benefits of balanced flue technology and efficient space heating with a stunning high definition log set.

Dual flexi flues ensure a simple installation with one flue drawing air from outside for combustion and the other flue expelling the fumes.

This completely airtight fireplace allows for brilliant indoor air quality.

Choose from a range of décor finishing options including 3 & 4-sided black trims or a range of mantelpiece and fascia options to suit either a traditional or contemporary aesthetic.