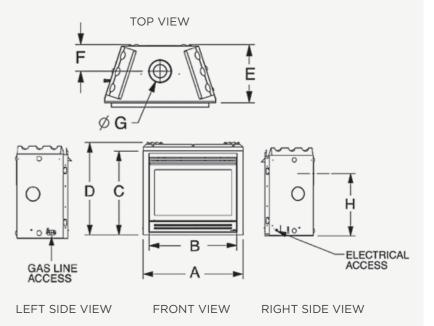

#### TRIM FINISHES

| MEZZO 1000      | 908 x 318  | N - 32 | L-30 | 77% | N 6.8  | L 6.5 |
|-----------------|------------|--------|------|-----|--------|-------|
| MEZZO 1300 (ST) | 1207 x 318 | N - 42 | L-38 | 74% | N 8.7  | L 7.8 |
| MEZZO 1600      | 1511 x 318 | N - 53 | L-43 | 76% | N 11.1 | L 9.1 |

## FLEX HEAT REGISTER

Redirect the warmth with a flex heat distribution system, ending in this sleek and discreet vent register.

| MEZZO 1000      | 1270 | 997  | 397 | 1080 | 102 | 217 | 1575 | 217 | 25     | 1173 | 435 | 203 | 471      | 1060 | 60 | 217 | 622 | 184 | 225 | 70 | 603 | 775 |
|-----------------|------|------|-----|------|-----|-----|------|-----|--------|------|-----|-----|----------|------|----|-----|-----|-----|-----|----|-----|-----|
| MEZZO 1300 (ST) | 1575 | 1299 | 397 | 1080 | 102 | 217 | 1575 | 217 | 25(13) | 1473 | 435 | 203 | 471(460) | 1060 | 60 | 217 | 622 | 184 | 225 | 70 | 603 | 775 |
| MEZZO 1600      | 1880 | 1603 | 397 | 1232 | 102 | 217 | 1575 | 217 | 25     | 1778 | 435 | 203 | 471      | 1213 | 60 | 217 | 622 | 184 | 225 | 70 | 603 | 775 |