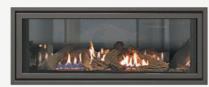

# MEZZO

You've never experienced modern design like this. Clean. Discreet. Luxurious. In 3 sizes, with a see-through model also available. Define your design with a variety of finishing options. We spared nothing, to give you everything. It's modern design, redefined.

Details matter. Every corner, every edge and every element of the MEZZO is all about perfection. Flames, lights, reflections and warmth combine to elevate the senses. A black glass interior adds depth and intensity to the fire. So captivating, we dare you to take your eyes off of it.