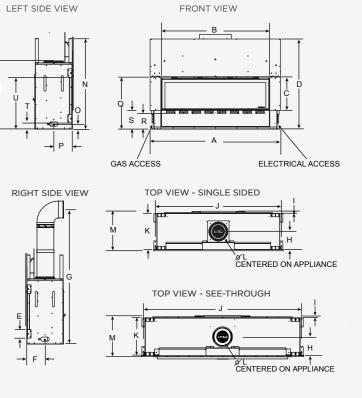

#### TRIM FINISHES

| MEZZO 1000      | 908 x 318  | N - 32 | L-30 | 77% | N 6.8  | L 6.5 |
|-----------------|------------|--------|------|-----|--------|-------|
| MEZZO 1300 (ST) | 1207 x 318 | N - 42 | L-38 | 74% | N 8.7  | L 7.8 |
| MEZZO 1600      | 1511 x 318 | N - 53 | L-43 | 76% | N 11.1 | L 9.1 |

## FLEX HEAT REGISTER

Redirect the warmth with a flex heat distribution system, ending in this sleek and discreet vent register.

| MEZZO 1000      | 1270 | 997  | 397 | 1080 | 102 | 217 | 1575 | 217 | 25     | 1173 | 435 | 203 | 471      | 1060 | 60 | 217 | 622 | 184 | 225 | 70 | 603 | 775 |
|-----------------|------|------|-----|------|-----|-----|------|-----|--------|------|-----|-----|----------|------|----|-----|-----|-----|-----|----|-----|-----|
| MEZZO 1300 (ST) | 1575 | 1299 | 397 | 1080 | 102 | 217 | 1575 | 217 | 25(13) | 1473 | 435 | 203 | 471(460) | 1060 | 60 | 217 | 622 | 184 | 225 | 70 | 603 | 775 |
| MEZZO 1600      | 1880 | 1603 | 397 | 1232 | 102 | 217 | 1575 | 217 | 25     | 1778 | 435 | 203 | 471      | 1213 | 60 | 217 | 622 | 184 | 225 | 70 | 603 | 775 |