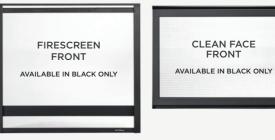

Available with two front options, the Firescreen front for that classic look or the Clean Face front for a discreet flush appearance the 5X model offers a timeless aesthetic.

## **FEATURES**

- Two front options, Firescreen or Clean Face
- High definition log set
- LED ember accent lighting
- 3 speed fan for powerful convection heating
- Intellifire remote for flame height, fan speed and LED light functions
- Optional glass liners for a deeper firebox appearance.
- Top or rear balanced flue venting for versatile installation
- Zero clearance installation
- Available on natural or LPG gas

## **FEATURES**

- Anti-reflective ceramic glass gives the appearance of an open fire
- Two front options, Firescreen or Clean Face
- High definition log set
- LED ember accent lighting
- 3 speed fan for powerful convection heating
- Intellifire remote for flame height, fan speed and LED light functions
- Glass liners for a deeper firebox appearance offered as standard
- Top or rear balanced flue venting for versatile installation
- Zero clearance installation
- Available on natural or LPG gas