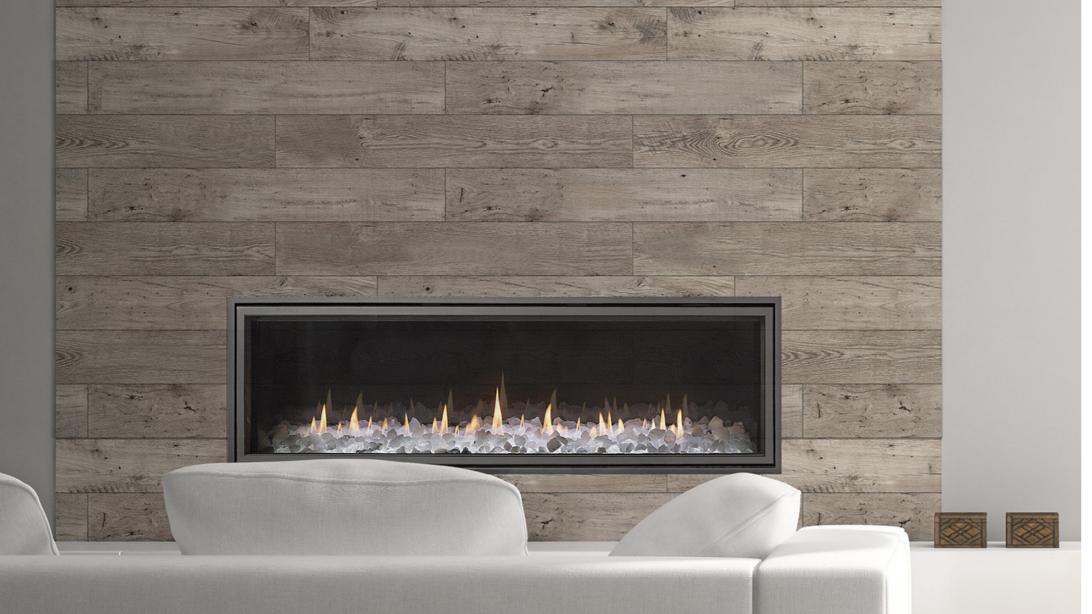

## VRTIK

Slender & sophisticated. At home uptown, downtown, and everywhere in between. Define your style with distinctive finishing combinations. The VRTIKL takes a whole new approach to functional modern design.

# **FEATURES**

- Available in Natural Gas or LPG
- Top or rear venting for installation flexibility.
- High definition log media
- Intellifire Plus electronic ignition.

| VRTIKL | 479 | 1025 | 403 | 470 x 877 | N - 27 L - 25 | 75% | N 5.6<br>L 5.2 |
|--------|-----|------|-----|-----------|---------------|-----|----------------|