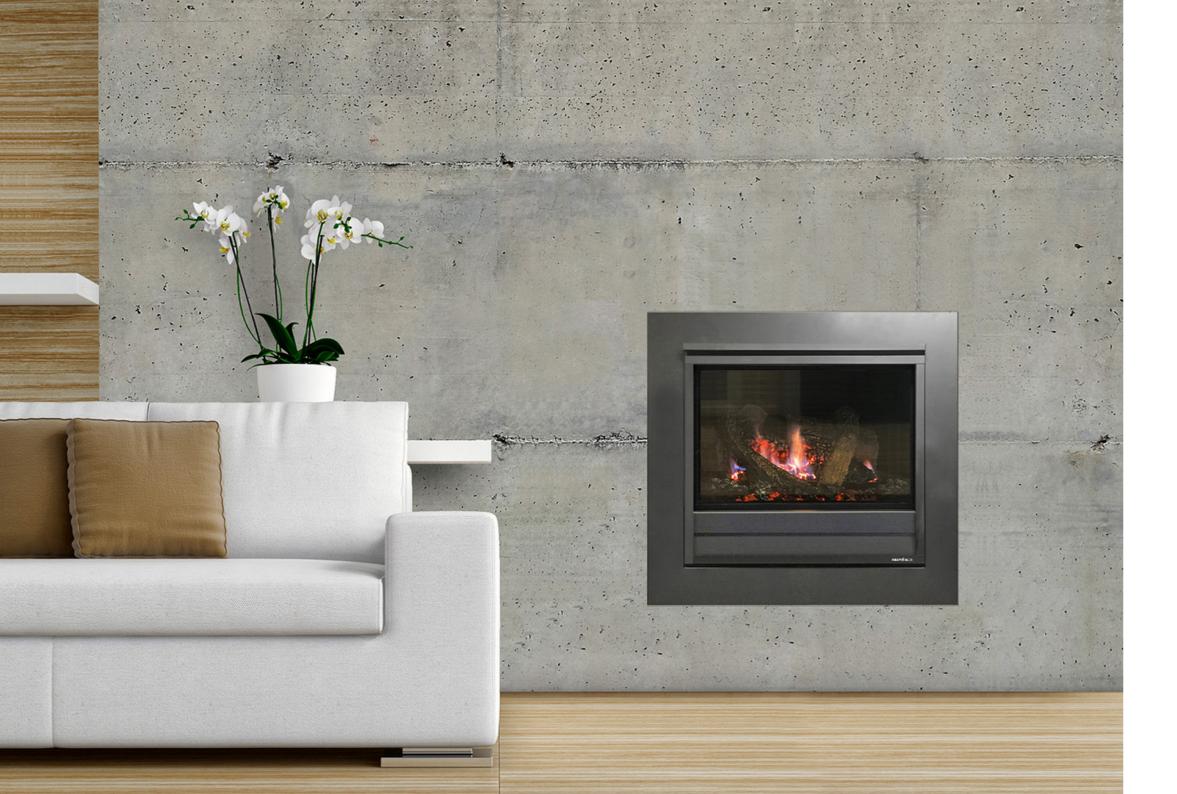

# MEZZO

You've never experienced modern design like this. Clean. Discreet. Luxurious. In 3 sizes, with a see-through model also available. Define your design with a variety of finishing options. We spared nothing, to give you everything. It's modern design, redefined.

Details matter. Every corner, every edge and every element of the MEZZO is all about perfection. Flames, lights, reflections and warmth combine to elevate the senses. A black glass interior adds depth and intensity to the fire. So captivating, we dare you to take your eyes off of it.