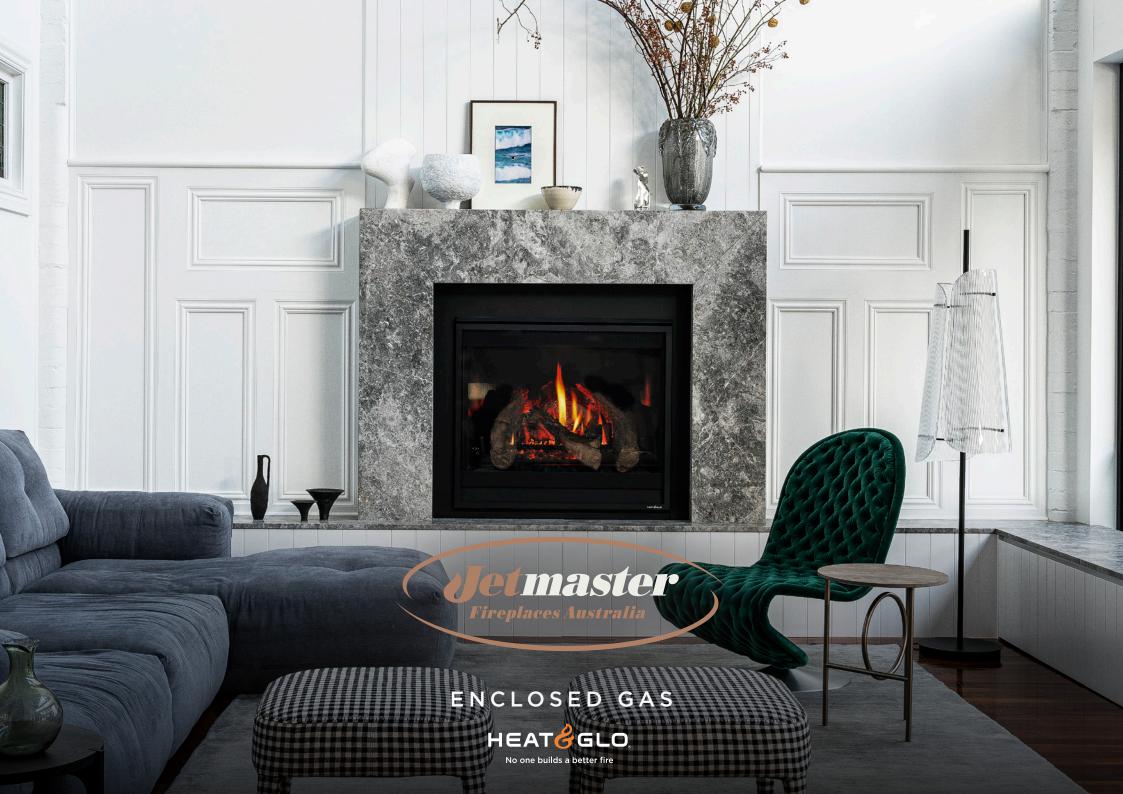

# MEZZO

You've never experienced modern design like this. Clean. Discreet. Luxurious. In 3 sizes, with a see-through model also available. Define your design with a variety of finishing options. We spared nothing, to give you everything. It's modern design, redefined.

Details matter. Every corner, every edge and every element of the MEZZO is all about perfection. Flames, lights, reflections and warmth combine to elevate the senses. A black glass interior adds depth and intensity to the fire. So captivating, we dare you to take your eyes off of it.