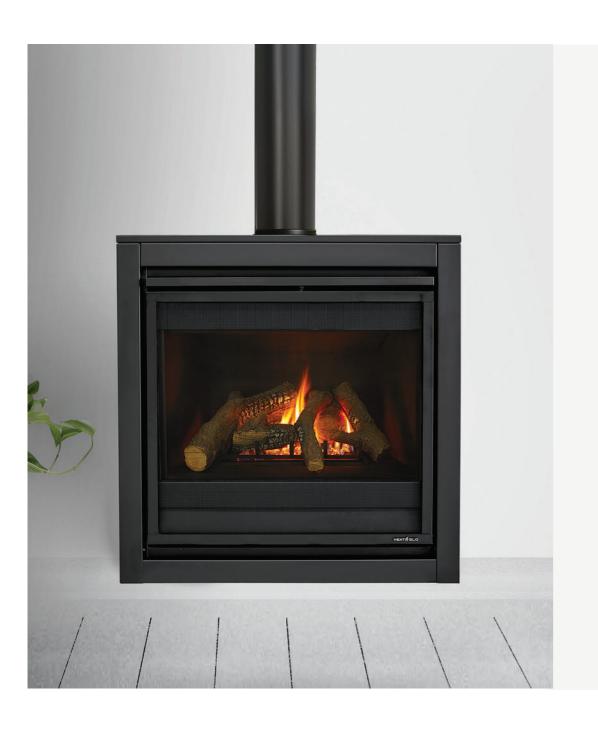

#### 5 X

With its slim profile the 3X model fireplace offers a variety of installation possibilities with innovative venting options. Featuring a stunning high definition log set and LED ember accent lighting the 3X is a compact and versatile heater that will suit any living space.

Utilizing only a 21mj gas input, the 3X is the ultimate economiser and is ideal for apartments, hotels, homes, townhouses, office reception areas, boardrooms, where conventional chimneys cannot be constructed.