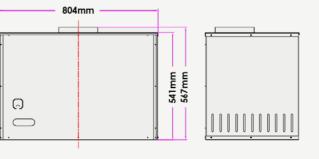

## X-SERIES FREESTANDING

Our Heat & Glo 3X & 5X models are now available in a compact, efficient freestanding option.

Delivering all the key features of the Heat & Glo X-Series range, the freestanding models can be wall hung, floor or stand mounted making installation easy.

Providing more flexibility to suit a wide variety of living spaces, the X-Series Freestander range delivers premium style, performance and quality that set Heat & Glo fires apart.

Heat & Glo is fuelled by innovation and driven to prove "No One Builds A Better Fire." The brand was founded in 1975 in a small Minnesota garage by brothers Ron and Dan Shimek. In 1987, Heat & Glo introduced Balanced Flue technology—forever changing the way fireplaces function.