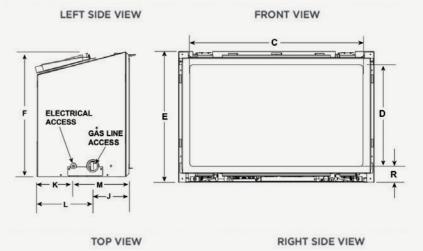

Dimensions are in millimeters. Reference dimensions only. We recommend measuring individual units at installation. NOTE: Combustible material should not be installed over the face. Make sure you do NOT cover the decorative door opening. Refer to installation manual for detailed specifications on installing this product. Heat & Glo reserves the right to update units periodically. The flame and ember appearance may vary based on the type of fuel burned and the venting configuration used. Pictures in this brochure are not a true representation of the fireplace and/or flames.