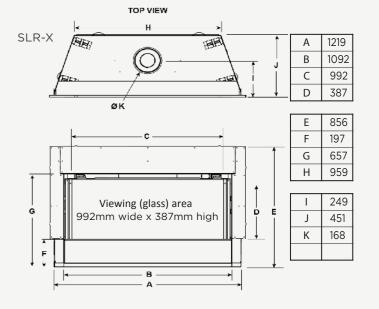

#### TRIM FINISHES

| MEZZO 1000      | 908 x 318  | N - 32 | L-30 | 77% | N 6.8  | L 6.5 |
|-----------------|------------|--------|------|-----|--------|-------|
| MEZZO 1300 (ST) | 1207 x 318 | N - 42 | L-38 | 74% | N 8.7  | L 7.8 |
| MEZZO 1600      | 1511 x 318 | N - 53 | L-43 | 76% | N 11.1 | L 9.1 |

## FLEX HEAT REGISTER

Redirect the warmth with a flex heat distribution system, ending in this sleek and discreet vent register.

| MEZZO 1000      | 1270 | 997  | 397 | 1080 | 102 | 217 | 1575 | 217 | 25     | 1173 | 435 | 203 | 471      | 1060 | 60 | 217 | 622 | 184 | 225 | 70 | 603 | 775 |
|-----------------|------|------|-----|------|-----|-----|------|-----|--------|------|-----|-----|----------|------|----|-----|-----|-----|-----|----|-----|-----|
| MEZZO 1300 (ST) | 1575 | 1299 | 397 | 1080 | 102 | 217 | 1575 | 217 | 25(13) | 1473 | 435 | 203 | 471(460) | 1060 | 60 | 217 | 622 | 184 | 225 | 70 | 603 | 775 |
| MEZZO 1600      | 1880 | 1603 | 397 | 1232 | 102 | 217 | 1575 | 217 | 25     | 1778 | 435 | 203 | 471      | 1213 | 60 | 217 | 622 | 184 | 225 | 70 | 603 | 775 |

#### TRIM OPTIONS

#### TRIM FINISHES