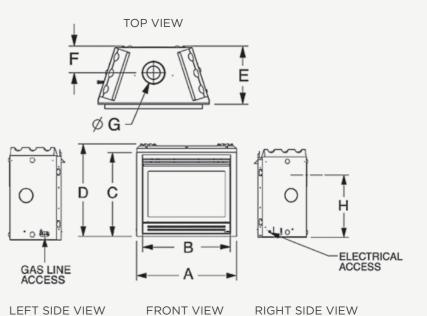

#### FRONT OPTIONS (REQUIRED)

| 913 | 790 765* | 877 | 414 | 191 | 168 top<br>203 rear | 593 | 670 x 410 | High Ng 28<br>Low Ng 20 | High Lpg 26<br>Low Lpg 18 | Ng 5.9<br>Lpg 5.5 |  |
|-----|----------|-----|-----|-----|---------------------|-----|-----------|-------------------------|---------------------------|-------------------|--|
|-----|----------|-----|-----|-----|---------------------|-----|-----------|-------------------------|---------------------------|-------------------|--|

#### FRONT OPTIONS (REQUIRED)

| 1041 | 918 | 851* | 879 | 533 | 297 | 216 | 683 | 670 x 410 | High Ng 42.2<br>Low Ng 29.5 | High Lpg 42.2<br>Low Lpg 29.5 | Ng 9.5<br>Lpg 9.5 |
|------|-----|------|-----|-----|-----|-----|-----|-----------|-----------------------------|-------------------------------|-------------------|