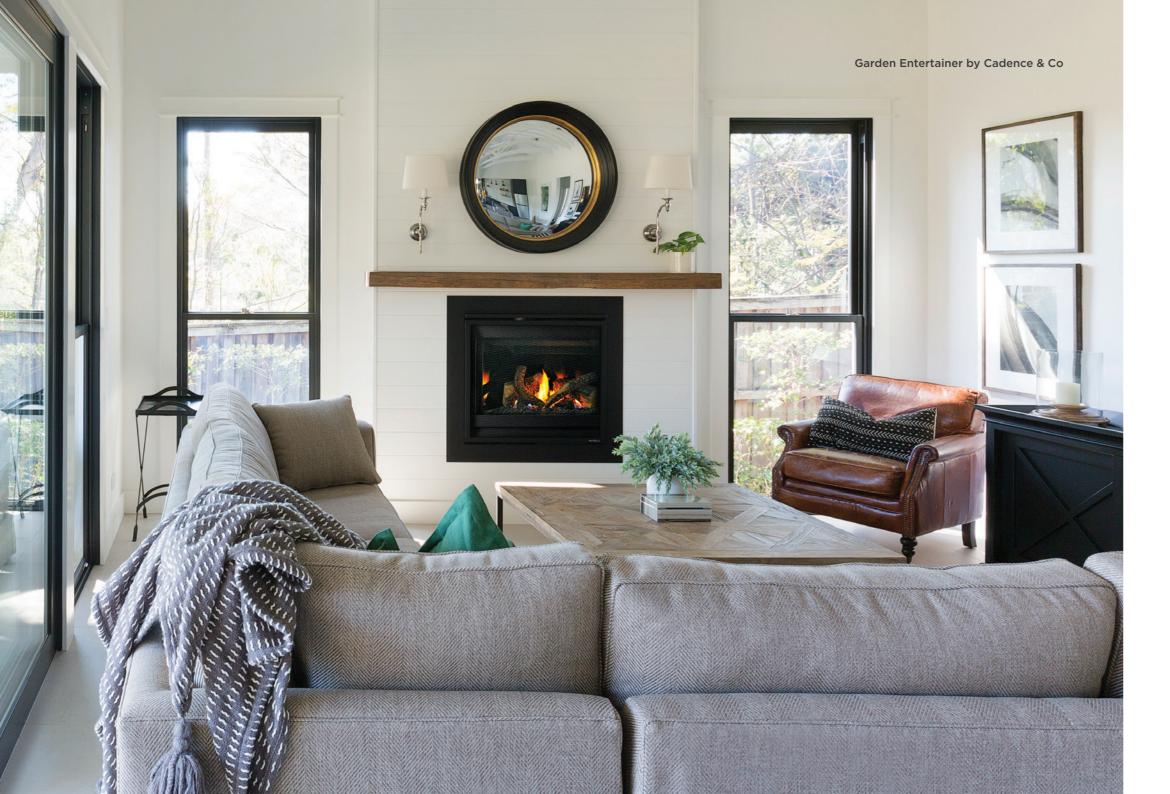

# MEZZO

You've never experienced modern design like this. Clean. Discreet. Luxurious. In 3 sizes, with a see-through model also available. Define your design with a variety of finishing options. We spared nothing, to give you everything. It's modern design, redefined.

Details matter. Every corner, every edge and every element of the MEZZO is all about perfection. Flames, lights, reflections and warmth combine to elevate the senses. A black glass interior adds depth and intensity to the fire. So captivating, we dare you to take your eyes off of it.