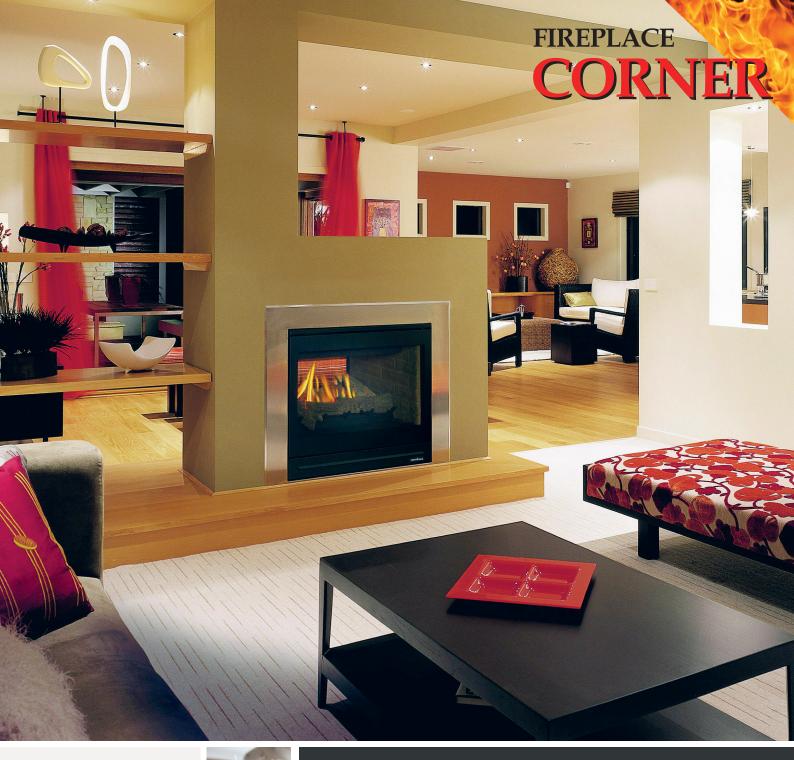

ST-HVBI Balanced Flue Gas Fire

## **ST-HBVI-AU Specifications**



Dimensions above are in millimeters and for reference only. We recommend measuring individual units at installation. Assumes the use of 13mm gyprock

Refer to installation manual for detailed specifications on installing this product. Heat & Glo reserves the right to update units periodically. The flame and ember appearance may vary based on the type of fuel burned and the venting configuration used. Photos in this brochure may vary in color and dimension [size] from the actual product



Incorporates an LCD screen, intuitive menus and large control buttons in a sleek and modern design. This wireless control gives you the flexibility to use as a remote only or mount on the wall anywhere in the room.

## MODEL: RC300-