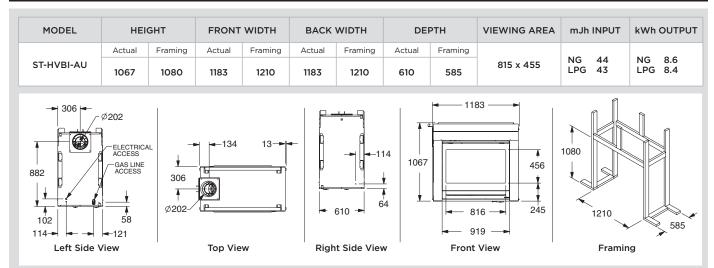

## **ST-HBVI-AU Specifications**

Dimensions above are in millimeters and for reference only. We recommend measuring individual units at installation. Assumes the use of 13mm gyprock

Refer to installation manual for detailed specifications on installing this product. Heat & Glo reserves the right to update units periodically. The flame and ember appearance may vary based on the type of fuel burned and the venting configuration used. Photos in this brochure may vary in color and dimension [size] from the actual product