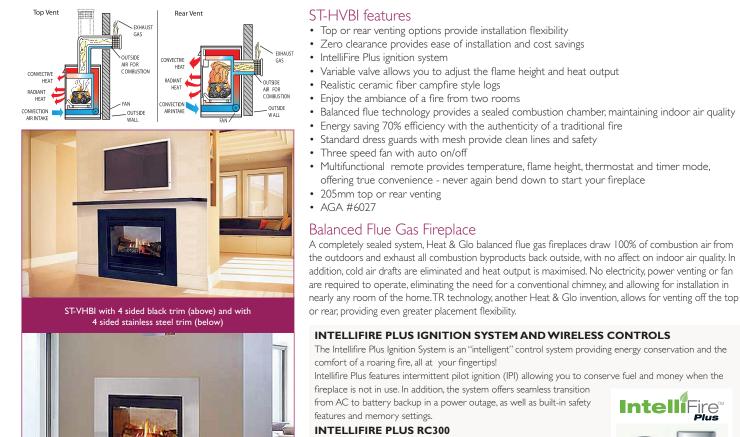

ST-HVBI Balanced Flue Gas Fire

## **ST-HBVI-AU Specifications**



Dimensions above are in millimeters and for reference only. We recommend measuring individual units at installation. Assumes the use of 13mm gyprock

Refer to installation manual for detailed specifications on installing this product. Heat & Glo reserves the right to update units periodically. The flame and ember appearance may vary based on the type of fuel burned and the venting configuration used. Photos in this brochure may vary in color and dimension [size] from the actual product



Incorporates an LCD screen, intuitive menus and large control buttons in a sleek and modern design. This wireless control gives you the flexibility to use as a remote only or mount on the wall anywhere in the room.

## MODEL: RC300-HNG

Features: Auto Battery Backup, Pilot Activation, ON/Off, Flame Height, Fan Speed, Room Temperature Readout, Thermostat Mode, Wall Docking Station.



Intel

-ire'

Showroom Mon-Fri 9am-5pm, Sat 9am-1pm 277 Lord Street, Perth | 08 9228 2600 sales@fireplacecorner.com.au www.fireplacecorner.com.au