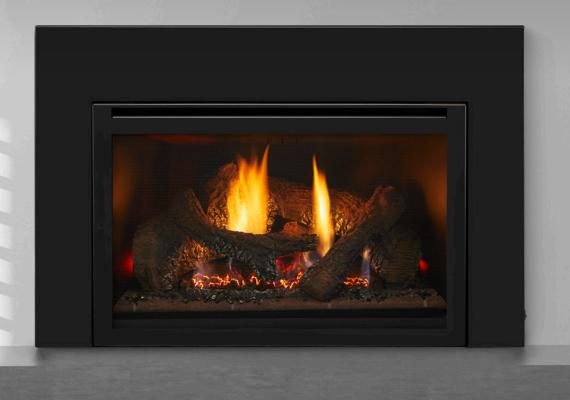

#### **I30X INSERT**

No more drafty, dated fireplaces. No more messy maintenance. No more soot and smoke. It's time for an immediate upgrade, with interest.

The I30X delivers. Traditional ambiance. Full log sets. Efficient warmth. A simple and classic upgrade to your existing wood fireplace.

#### **OPTIONAL UPGRADES**

STRATFORD TEXTURED BRICK

REFLECTIVE BLACK GLASS

ACCENT LIGHTS

ABOVE: I30X shown with Inside Fit front in black and Stratford brick interior. COVER: I30X shown with Inside Fit front in black and standard black interior.