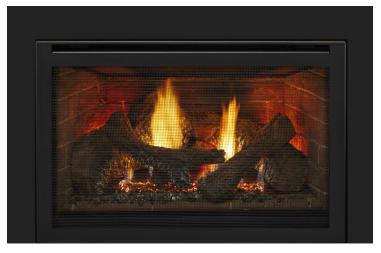

#### **I30X INSERT**

No more drafty, dated fireplaces. No more messy maintenance. No more soot and smoke. It's time for an immediate upgrade, with interest.

The I30X delivers. Traditional ambiance. Full log sets. Efficient warmth. A simple and classic upgrade to your existing wood fireplace.

#### **OPTIONAL UPGRADES**

STRATFORD TEXTURED BRICK

REFLECTIVE BLACK GLASS

ACCENT LIGHTS

ABOVE: I30X shown with Inside Fit front in black and Stratford brick interior. COVER: I30X shown with Inside Fit front in black and standard black interior.