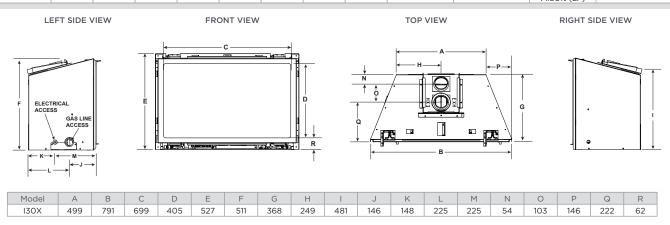

## **GAS INSERT SPECIFICATIONS**

| MODEL | FRONT WIDTH |                            | BACK WIDTH |                            | HEIGHT |                            | DEPTH |                            |            |               |                             |                               |
|-------|-------------|----------------------------|------------|----------------------------|--------|----------------------------|-------|----------------------------|------------|---------------|-----------------------------|-------------------------------|
|       | UNIT        | MIN.<br>FIREBOX<br>OPENING | UNIT       | MIN.<br>FIREBOX<br>OPENING | UNIT   | MIN.<br>FIREBOX<br>OPENING | UNIT  | MIN.<br>FIREBOX<br>OPENING | GLASS SIZE | mJh<br>INPUT  | EFFICIENCY                  | FUEL TYPE/<br>IGNITION SYSTEM |
| 130X  | 791         | 803                        | 499        | 511                        | 527    | 533                        | 368   | 381                        | 699 X 405  | 22,890-32,700 | 70.91% (NG),<br>71.00% (LP) | Gas, IntelliFire Plus         |

Dimensions are in inches and millimeters. Product information is not complete and is subject to change without notice. Product installation must adhere strictly to instructions shipped with product. We recommend measuring individual units at installation. NOTE: Combustible material should not cover the face. Refer to installation manual for detailed specifications on installing this product. Hearth & Home Technologies® reserves the right to update units periodically. Actual product appearance, including flame, may differ from product images.