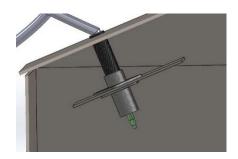

ATTACH THE SMALLER ROUND NUT AND ONE 50mm WASHER ONLY.PUSH THROUGH THE HOLE ON THE LIGHT PLATE ADJUST THE NUT AND WASHER PLACEMENT FOR BEST FIT.

ATTACH ANOTHER 50mm WASHER. ON THE OTHER SIDE OF THE LIGHT PLATE AND USE THE LONGER NUT TO HOLD IN PLACE, THE END OF THE NUT SHOULD BE FLUSH WITH THE END OF THE LIGHT FITTING.

CONNECT 2x WHITE WIRES ON THE WIRING TO THE TRANSFORMER AND THE LIGHT WILL BE READY FOR USE