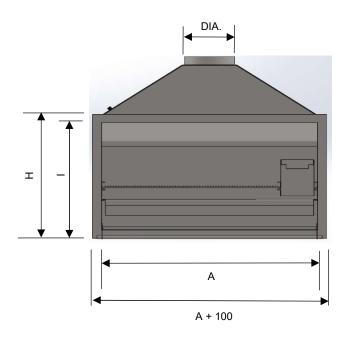

# CONTRACTOR 1000 AND 1200 DIMENSIONS

| MODEL | MEASUREMENT |     |     |     |     |      |       |     |     |    | FLUE<br>SIZE |
|-------|-------------|-----|-----|-----|-----|------|-------|-----|-----|----|--------------|
|       | Α           | В   | С   | D   | E   | F    | G     | Н   | 1   | J  | DIA.         |
| 1000  | 1000        | 475 | 710 | 240 | 148 | 1045 | 522.5 | 750 | 700 | 23 | 254          |
| 1200  | 1200        | 475 | 710 | 325 | 148 | 1248 | 622.5 | 776 | 726 | 25 | 279.4        |