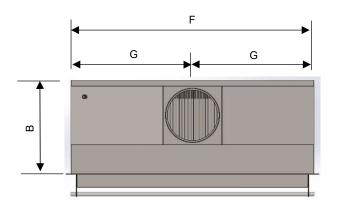

# CONTRACTOR 1000 AND 1200 DIMENSIONS

| MODEL | MEASUREMENT |     |     |     |     |      |       |     |     |    | FLUE<br>SIZE |
|-------|-------------|-----|-----|-----|-----|------|-------|-----|-----|----|--------------|
|       | Α           | В   | С   | D   | E   | F    | G     | Н   | 1   | J  | DIA.         |
| 1000  | 1000        | 475 | 710 | 240 | 148 | 1045 | 522.5 | 750 | 700 | 23 | 254          |
| 1200  | 1200        | 475 | 710 | 325 | 148 | 1248 | 622.5 | 776 | 726 | 25 | 279.4        |