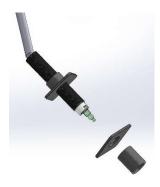

## **CONTRACTOR 1000 AND 1200 LIGHT FITTING INSTRUCTION**

REMOVE ALL WASHERS AND NUT FROM THE WIRING. THEN ATTACH THE BULB TO THE LIGHT FITTING.

PUSH THE LIGHT FITTING THROUGH THE HOLE ON THE OUTER BOX AND INTO THE GAP BETWEEN THE PLATE AND OUTER BOX.

ATTACH THE SMALLER ROUND NUT AND ONE 50mm WASHER ONLY.PUSH THROUGH THE HOLE ON THE LIGHT PLATE ADJUST THE NUT AND WASHER PLACEMENT FOR BEST FIT.

ATTACH ANOTHER 50mm WASHER. ON THE OTHER SIDE OF THE LIGHT PLATE AND USE THE LONGER NUT TO HOLD IN PLACE, THE END OF THE NUT SHOULD BE FLUSH WITH THE END OF THE LIGHT FITTING.