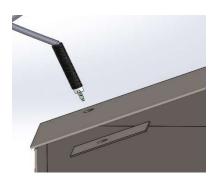

## **CONTRACTOR 1000 AND 1200 LIGHT FITTING INSTRUCTION**

REMOVE ALL WASHERS AND NUT FROM THE WIRING. THEN ATTACH THE BULB TO THE LIGHT FITTING.

PUSH THE LIGHT FITTING THROUGH THE HOLE ON THE OUTER BOX AND INTO THE GAP BETWEEN THE PLATE AND OUTER BOX.

ATTACH THE SMALLER ROUND NUT AND ONE 50mm WASHER ONLY.PUSH THROUGH THE HOLE ON THE LIGHT PLATE ADJUST THE NUT AND WASHER PLACEMENT FOR BEST FIT.

ATTACH ANOTHER 50mm WASHER. ON THE OTHER SIDE OF THE LIGHT PLATE AND USE THE LONGER NUT TO HOLD IN PLACE, THE END OF THE NUT SHOULD BE FLUSH WITH THE END OF THE LIGHT FITTING.