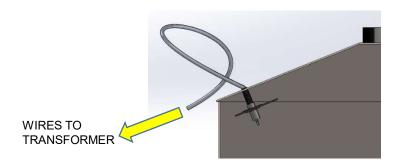

CONNECT 2x WHITE WIRES ON THE WIRING TO THE TRANSFORMER AND THE LIGHT WILL BE READY FOR USE