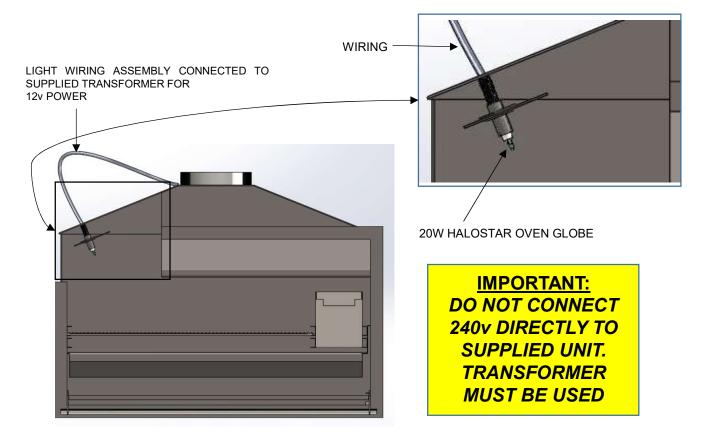

## **CONTRACTOR 1000 AND 1200 LIGHT FITTING INSTRUCTION**

#### **LIGHT ASSEMBLY KIT SUPPLIED:**

- 1. 20W HALOSTAR OVEN GLOBE
- 2. WIRING
- 3. 12v a.c. OUTPUT TRANSFORMER

## **CONTRACTOR 1000 AND 1200 LIGHT FITTING INSTRUCTION**

REMOVE ALL WASHERS AND NUT FROM THE WIRING. THEN ATTACH THE BULB TO THE LIGHT FITTING.

PUSH THE LIGHT FITTING THROUGH THE HOLE ON THE OUTER BOX AND INTO THE GAP BETWEEN THE PLATE AND OUTER BOX.

ATTACH THE SMALLER ROUND NUT AND ONE 50mm WASHER ONLY.PUSH THROUGH THE HOLE ON THE LIGHT PLATE ADJUST THE NUT AND WASHER PLACEMENT FOR BEST FIT.

ATTACH ANOTHER 50mm WASHER. ON THE OTHER SIDE OF THE LIGHT PLATE AND USE THE LONGER NUT TO HOLD IN PLACE, THE END OF THE NUT SHOULD BE FLUSH WITH THE END OF THE LIGHT FITTING.

CONNECT 2x WHITE WIRES ON THE WIRING TO THE TRANSFORMER AND THE LIGHT WILL BE READY FOR USE