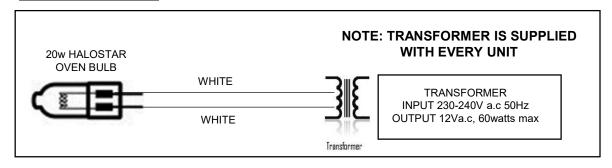

#### **LIGHT ASSEMBLY KIT SUPPLIED:**

- 1. 20W HALOSTAR OVEN GLOBE
- 2. WIRING
- 3. 12v a.c. OUTPUT TRANSFORMER

#### **WIRING DIAGRAM**

CONNECT 2x WHITE WIRES ON THE WIRING TO THE TRANSFORMER AND THE LIGHT WILL BE READY FOR USE