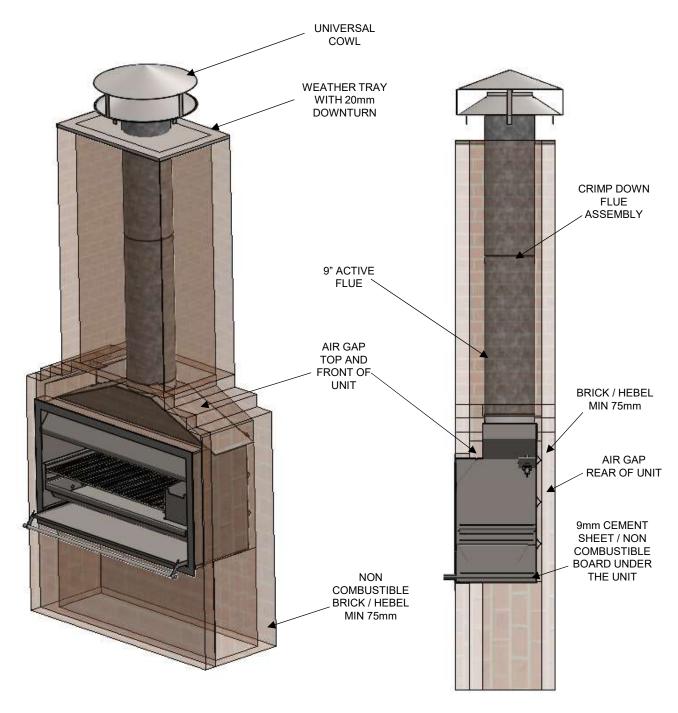

#### ALTERNATIVE BRICK CHIMNEY TERMINATION

2 x 230mmx172mm CHIMNEY OPENINGS (MIN. SIZE) NOTE: IF CHIMNEY IS MORE THAN 950mm WIDE ,THEN THE TWO OUTLETS ONLY ARE QUITE PRACTICAL ON THE LONG SIDE OF CHIMNEY – WIDTH OF OUTLET TO BE WIDENED IN ACCORDANCE WITH THE LENGTH OF THE CHIMNEY