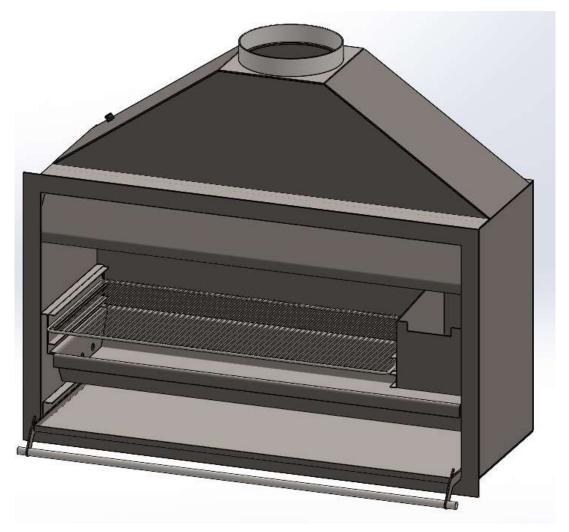

## **CONTRACTOR 1000 AND 1200**

# CONTRACTOR 1000 AND 1200 DIMENSIONS

| MODEL | MEASUREMENT |     |     |     |     |      |       |     |     |    | FLUE<br>SIZE |
|-------|-------------|-----|-----|-----|-----|------|-------|-----|-----|----|--------------|
|       | Α           | В   | С   | D   | E   | F    | G     | Н   | 1   | J  | DIA.         |
| 1000  | 1000        | 475 | 710 | 240 | 148 | 1045 | 522.5 | 750 | 700 | 23 | 254          |
| 1200  | 1200        | 475 | 710 | 325 | 148 | 1248 | 622.5 | 776 | 726 | 25 | 279.4        |