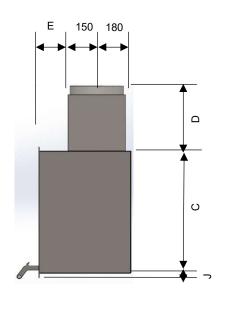

# CONTRACTOR 1000 AND 1200 DIMENSIONS

| MODEL | MEASUREMENT |     |     |     |     |      |       |     |     |    | FLUE<br>SIZE |
|-------|-------------|-----|-----|-----|-----|------|-------|-----|-----|----|--------------|
|       | Α           | В   | С   | D   | E   | F    | G     | Н   | 1   | J  | DIA.         |
| 1000  | 1000        | 475 | 710 | 240 | 148 | 1045 | 522.5 | 750 | 700 | 23 | 254          |
| 1200  | 1200        | 475 | 710 | 325 | 148 | 1248 | 622.5 | 776 | 726 | 25 | 279.4        |