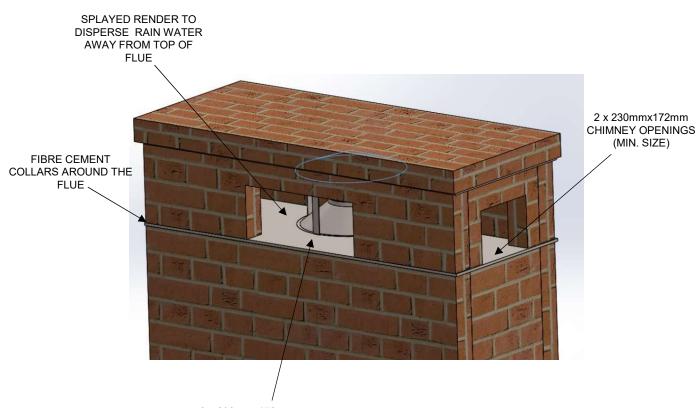

#### ALTERNATIVE BRICK CHIMNEY TERMINATION

2 x 230mmx172mm CHIMNEY OPENINGS (MIN. SIZE) NOTE: IF CHIMNEY IS MORE THAN 950mm WIDE ,THEN THE TWO OUTLETS ONLY ARE QUITE PRACTICAL ON THE LONG SIDE OF CHIMNEY – WIDTH OF OUTLET TO BE WIDENED IN ACCORDANCE WITH THE LENGTH OF THE CHIMNEY