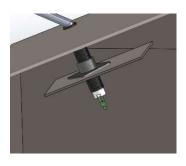

## **CONTRACTOR 1000 AND 1200 LIGHT FITTING INSTRUCTION**

REMOVE ALL WASHERS AND NUT FROM THE WIRING. THEN ATTACH THE BULB TO THE LIGHT FITTING.

PUSH THE LIGHT FITTING THROUGH THE HOLE ON THE OUTER BOX AND INTO THE GAP BETWEEN THE PLATE AND OUTER BOX.

ATTACH THE SMALLER ROUND NUT AND ONE 50mm WASHER ONLY.PUSH THROUGH THE HOLE ON THE LIGHT PLATE ADJUST THE NUT AND WASHER PLACEMENT FOR BEST FIT.

ATTACH ANOTHER 50mm WASHER. ON THE OTHER SIDE OF THE LIGHT PLATE AND USE THE LONGER NUT TO HOLD IN PLACE, THE END OF THE NUT SHOULD BE FLUSH WITH THE END OF THE LIGHT FITTING.