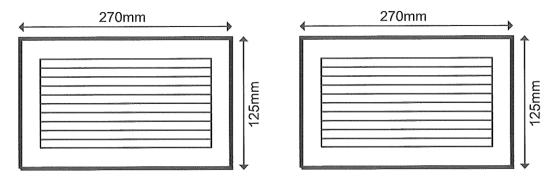

## 2x VENTS REQUIRED AT SIZE SHOWN BELOW

VENTILATION: An opening to outside with minimum free ventilation area of 400sq Centimetres for each decorative open gas fire

NOTE; The chimney in which the appliance is installed in not to be considered as a ventilation opening