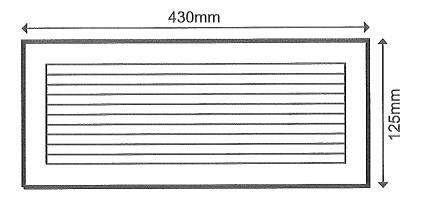

## **Ventilation Requirements:**

Rooms with Open Gas Fire require fresh air vents as per gas regulations. Vents must be to specification prior to install.

For Example;

1x VENT RENT REQUIRED AT SIZE SHOWN BELOW