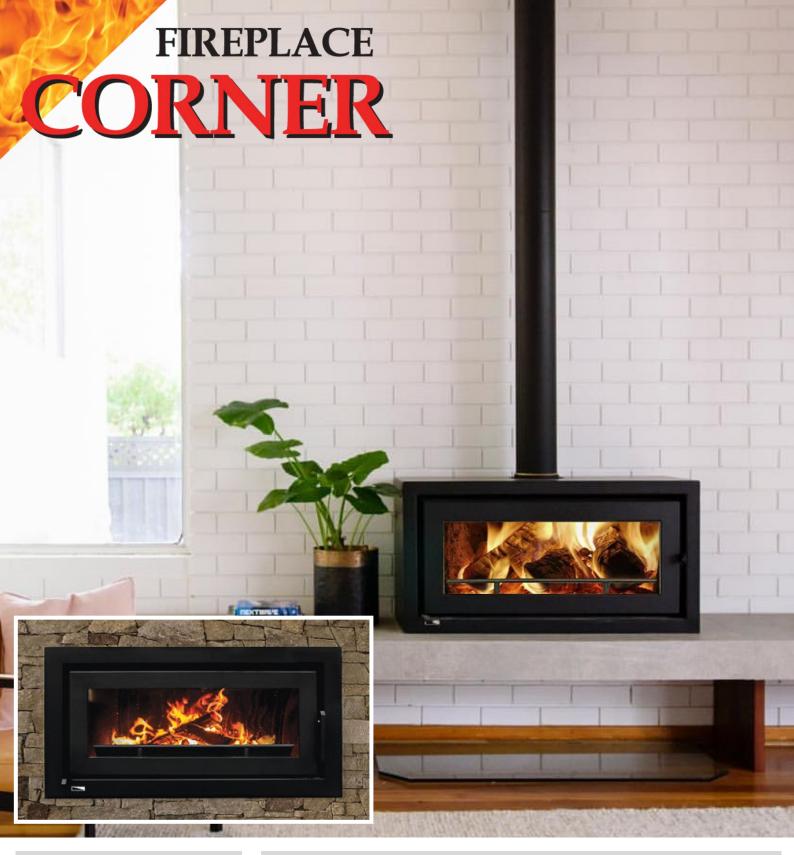

CELESTIAL 900

## **FEATURES**

Up to 10 hours burn time

Average efficiency of 60%

Average particulate emissions of 0.6g/kg

Impressive heating capacity up to 300m2

• 10 year firebox warranty

277 Lord Street Perth, Western Australia 6000