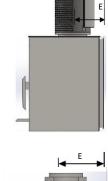

## **CELESTIAL 900 UNIT DIMENSIONS**

| UNIT         | А    | В   | С   | D   | E   | F   | G   | WEIGHT | AVERAGE<br>EFFICIENCY | HEATING<br>CAPACITY | AVERAGE<br>EMISSION | AVERAGE<br>kW |
|--------------|------|-----|-----|-----|-----|-----|-----|--------|-----------------------|---------------------|---------------------|---------------|
| FREESTANDING | 1054 | 548 | 414 | 444 | 187 | 268 | 776 | 185    | 66%                   | 220-330m2           | 0.6g/Kg             | 12.7          |
| INBUILT      | 1054 | 548 | 468 | 495 | 252 | 268 | 776 | 185    | 66%                   | 220-330m2           | 0.6g/Kg             | 12.7          |

Dimensions shown are in millimetres. Reference dimensions only. We recommend measuring individual units at installation. Refer to installation manual for detailed specifications on installing this product. Kemlan reserve the right to update units periodically. Pictures in this brochure are not the true representation of the fireplace and/or flames.