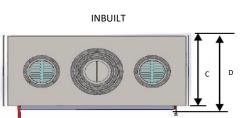

## **CELESTIAL 900 UNIT DIMENSIONS**

| UNIT         | А    | В   | С   | D   | E   | F   | G   | WEIGHT | AVERAGE<br>EFFICIENCY | HEATING<br>CAPACITY | AVERAGE<br>EMISSION | AVERAGE<br>kW |
|--------------|------|-----|-----|-----|-----|-----|-----|--------|-----------------------|---------------------|---------------------|---------------|
| FREESTANDING | 1054 | 548 | 414 | 444 | 187 | 268 | 776 | 185    | 66%                   | 220-330m2           | 0.6g/Kg             | 12.7          |
| INBUILT      | 1054 | 548 | 468 | 495 | 252 | 268 | 776 | 185    | 66%                   | 220-330m2           | 0.6g/Kg             | 12.7          |

**HEARTH MEASURMENTS - ALL UNITS** 

NOTE: Ducting kit must be used when installing into steel frame