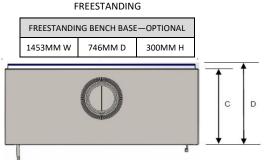

## **CELESTIAL 900 UNIT DIMENSIONS**

| UNIT         | А    | В   | С   | D   | E   | F   | G   | WEIGHT | AVERAGE<br>EFFICIENCY | HEATING<br>CAPACITY | AVERAGE<br>EMISSION | AVERAGE<br>kW |
|--------------|------|-----|-----|-----|-----|-----|-----|--------|-----------------------|---------------------|---------------------|---------------|
| FREESTANDING | 1054 | 548 | 414 | 444 | 187 | 268 | 776 | 185    | 66%                   | 220-330m2           | 0.6g/Kg             | 12.7          |
| INBUILT      | 1054 | 548 | 468 | 495 | 252 | 268 | 776 | 185    | 66%                   | 220-330m2           | 0.6g/Kg             | 12.7          |

**HEARTH MEASURMENTS - ALL UNITS** 

NOTE: Ducting kit must be used when installing into steel frame