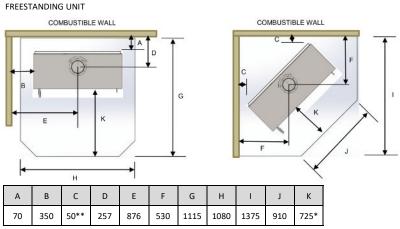

## MINIMUM CLEARANCE TO HEAT SENSITIVE MATERIALS AND MINIMUM FLOOR PROTECTION REQUIRMENTS

NOTE: the floor protector consists of a 18mm thick Bellis Board or similar material which has a thermal resistance of 0.1m@ k/W, per 9mm thick sheet.

## \*NOTE: if hearth is LESS than 200mm refer to table below. 200mm MIN 200mm MINIMUM Α 200 300 400 500 600 700 \*\* This is the minimum allowable distance to any combustible material behind the unit. В 725 715 665 594 492 335