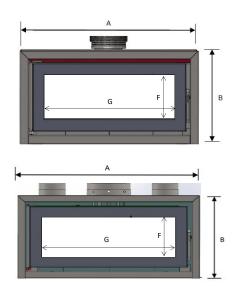

## **CELESTIAL 900 UNIT DIMENSIONS**

| UNIT         | А    | В   | С   | D   | E   | F   | G   | WEIGHT | AVERAGE<br>EFFICIENCY | HEATING<br>CAPACITY | AVERAGE<br>EMISSION | AVERAGE<br>kW |
|--------------|------|-----|-----|-----|-----|-----|-----|--------|-----------------------|---------------------|---------------------|---------------|
| FREESTANDING | 1054 | 548 | 414 | 444 | 187 | 268 | 776 | 185    | 66%                   | 220-330m2           | 0.6g/Kg             | 12.7          |
| INBUILT      | 1054 | 548 | 468 | 495 | 252 | 268 | 776 | 185    | 66%                   | 220-330m2           | 0.6g/Kg             | 12.7          |

Dimensions shown are in millimetres. Reference dimensions only. We recommend measuring individual units at installation. Refer to installation manual for detailed specifications on installing this product. Kemlan reserve the right to update units periodically. Pictures in this brochure are not the true representation of the fireplace and/or flames.