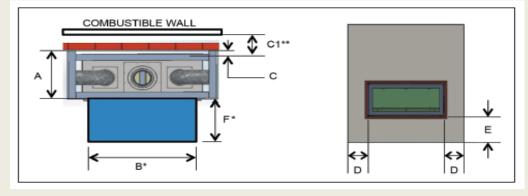

B Hearth Size Forward of Unit 750 715 665 594

For information on brick installation refer to manual.

Unit Height Above Floor

| CLEARANCES |         |      |        |      |       |        |  |  |  |  |  |
|------------|---------|------|--------|------|-------|--------|--|--|--|--|--|
| Α          | В       | С    | C1     | D    | Е     | F      |  |  |  |  |  |
| 500mm      | 1180mm* | 50mm | 200mm* | 50mm | 200mm | 750mm* |  |  |  |  |  |

492 335

1130 MM HORIZONTAL OPENING

Steel Fame Dimensions

- \* As per Clause 3.3.2 of AS/NZS 2918:2001 for floor protector construction requirements. This only applies when unit is 200mm above floor (refer to hearth measurement drawing if unit is higher then 200mm above floor level)
- $\ensuremath{^{**}}$  This is the minimum allowable distance to any combustible material behind the unit.