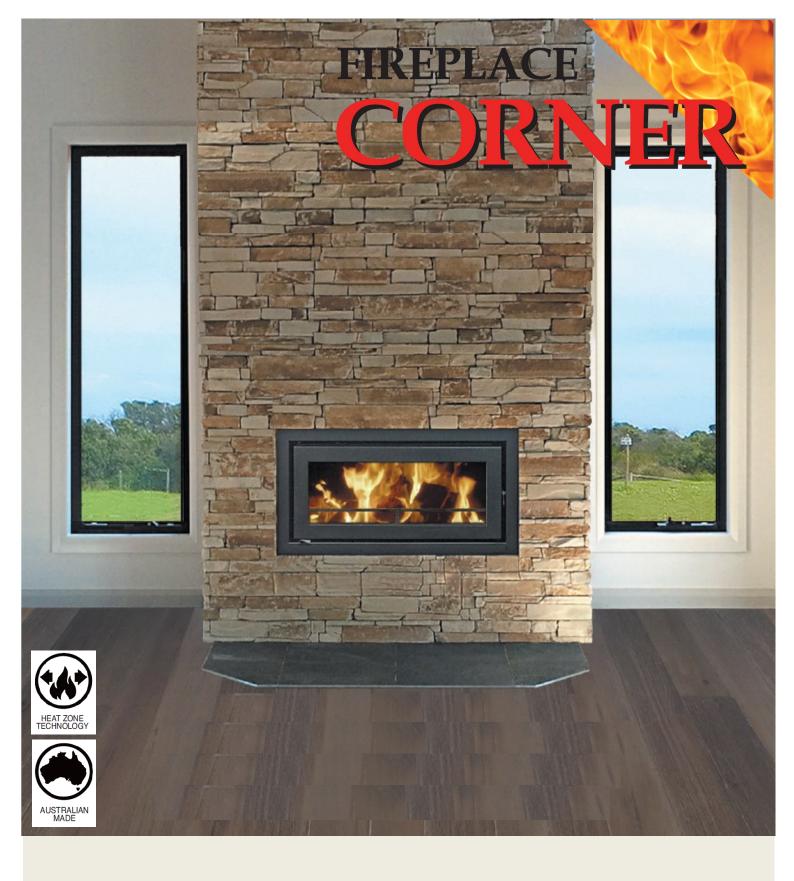

## Celestial 900

## STYLISH LANDSCAPE DESIGN WOOD INSERT

Featuring a peak heating capacity of 33m2 and an ultra low particulate emission rate of 0.6grams, then Kemlan Celestial 900 is a power performer complemented by good looks and an Australian pedigree

## **UNIT FEATURES**

- Impressive 220-330m2Heating Capacity on Average
- Average Heat Output of 12.7kW
- Average Emission 0.6g/kg
- Average efficiency of 60%
- Up to 9hr Burn Time
- Heat Zone Technology
- Zero Clearance Box Standard
- 10 Year Firebox Warranty
- Australian Made
- 6mm Heavy Duty Steel Firebox