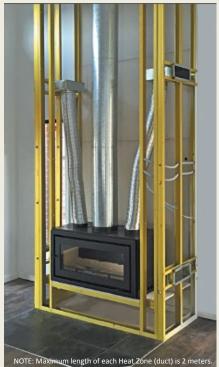

## **UNIT FEATURES**

- Impressive 220-330m2Heating Capacity on Average
- Average Heat Output of 12.7kW
- Average Emission 0.6g/kg
- Average efficiency of 60%
- Up to 9hr Burn Time
- Heat Zone Technology
- Zero Clearance Box Standard
- 10 Year Firebox Warranty
- Australian Made
- 6mm Heavy Duty Steel Firebox