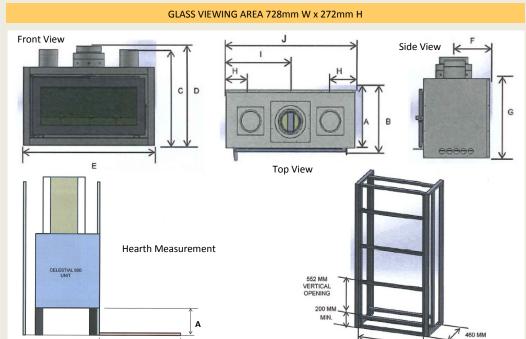

## Kemlan Celestial 900 Specifications

| UNIT DIMENSIONS FOR FRAME INSTALLATION |     |     |     |     |      |     |     |     |     |      |  |  |
|----------------------------------------|-----|-----|-----|-----|------|-----|-----|-----|-----|------|--|--|
| DESC.                                  | А   | В   | С   | D   | E    | F   | G   | Н   | 1   | J    |  |  |
| CELESTIAL 900                          | 463 | 495 | 669 | 700 | 1056 | 252 | 548 | 202 | 528 | 1026 |  |  |

B Hearth Size Forward of Unit 750 715 665 594

For information on brick installation refer to manual.

Unit Height Above Floor

| CLEARANCES |         |      |        |      |       |        |  |  |  |  |  |
|------------|---------|------|--------|------|-------|--------|--|--|--|--|--|
| Α          | В       | С    | C1     | D    | Е     | F      |  |  |  |  |  |
| 500mm      | 1180mm* | 50mm | 200mm* | 50mm | 200mm | 750mm* |  |  |  |  |  |

492 335

1130 MM HORIZONTAL OPENING

Steel Fame Dimensions

- \* As per Clause 3.3.2 of AS/NZS 2918:2001 for floor protector construction requirements. This only applies when unit is 200mm above floor (refer to hearth measurement drawing if unit is higher then 200mm above floor level)
- $\ensuremath{^{**}}$  This is the minimum allowable distance to any combustible material behind the unit.