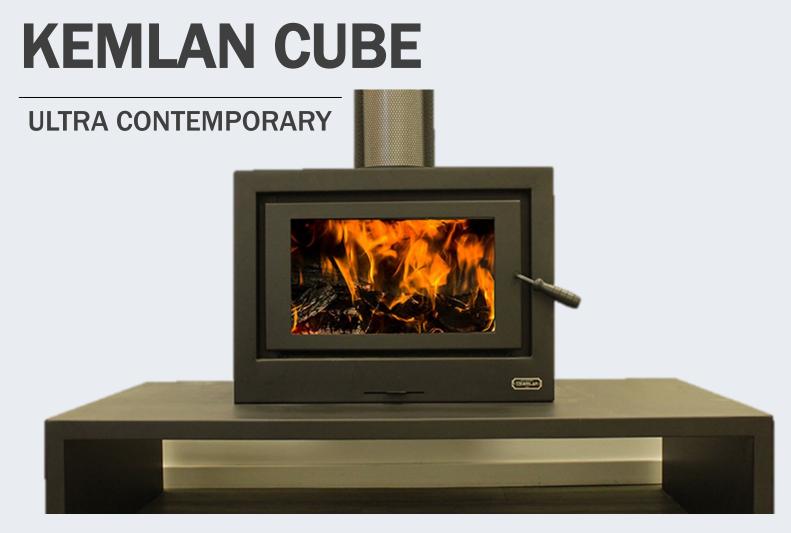

The Cube combines clean effective heating with sleek minimalist design. Additionally a removable handle allows for a clean flush look and also provides safe opening of the door.

The Cube also comes standard with a fan which increases air circulation providing powerful convection heating. The Cube burns safely behind a large ceramic glass viewing area, accompanied by a preheated primary airwash system ensuring a constant clean view of the fire.

### **Unit Features :**

- Environmentally friendly
- Heats 220m2 on average
- Low emission rate of 1.4G/KG
- Folded 6mm steel firebox
- One slide control for ease of operation
- 10 year warranty
- Proudly Australian made