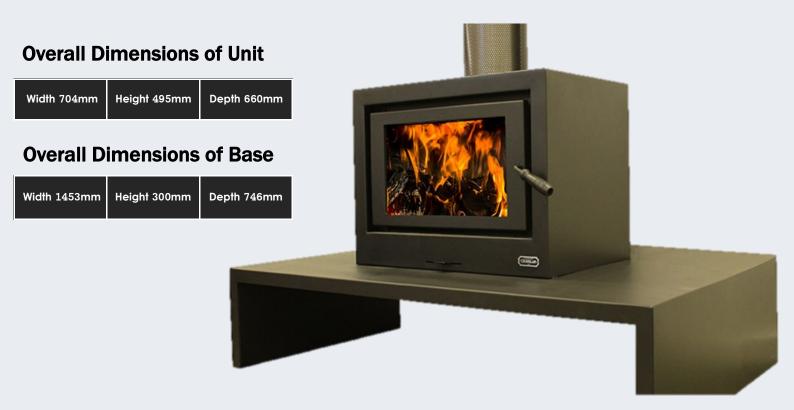

### **Overall Dimensions of Unit**

| Width 707mm                       | Height 522mm | Depth 565mm |
|-----------------------------------|--------------|-------------|
| <b>Overall Dimensions of Base</b> |              |             |
| Width 1007mm                      | Height 300mm | Depth 875mm |