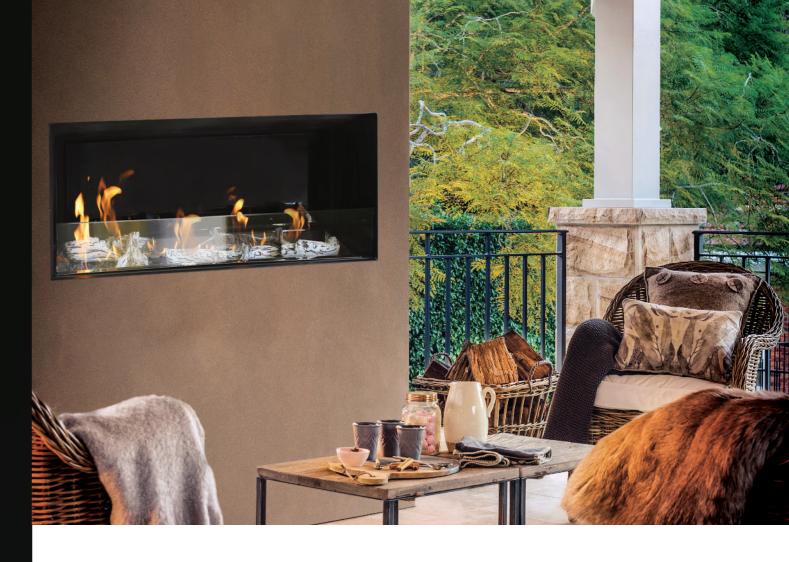

## PATIO HORIZON PANORAMIC

The Patio Horizon Outdoor gas fire will add an amazing feature to your outdoor space. No flue is necessary so it's easy to install, and with the flick of a switch, you can create a warm ambient setting.

Extend your outdoor entertainment season by enjoying the radiant heat and ambiance created on those cooler Autumn and Spring months

The Panoramic comes standard with porcelain liners this gives a mesmerizing reflection of flame on all three sides enhancing the already impressive flame.

#### **FEATURES**

- Natural and LPG gas
- Child safety screen (optional)
- Electronic Ignition Battery or 240 Volt
- Stainless seamless welded burner.
- Porcelain Lined
- Wall switch
- No flue required
- Outdoor use only
- 4 glass media options
- 1 driftwood option