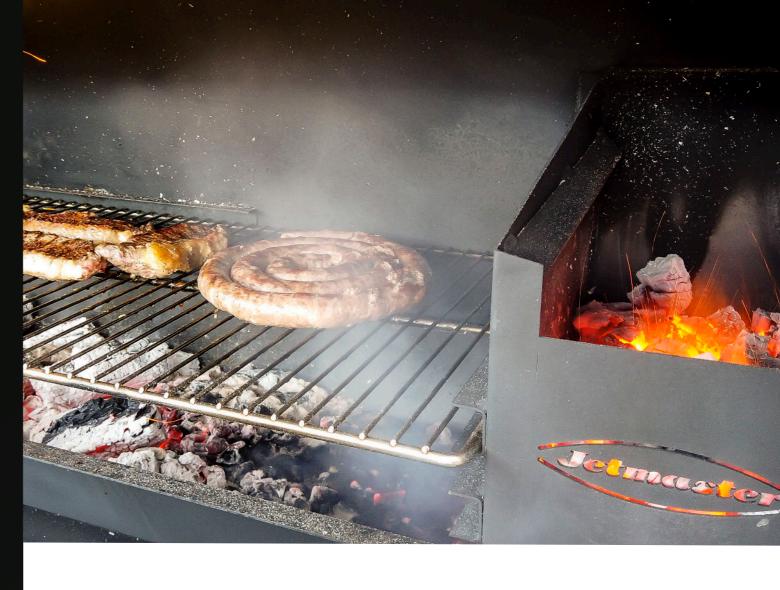

#### WOOD FIRED BBQ

The Contractor range of built in BBQ's will add a new dimension to your entertainment area around which friends and family can gather.

Usable as an outdoor fire aswell as a BBQ, the timeless design will enhance your patio and easily blend with your outdoor entertainment living area.

### **INCLUDES:**

CHARCOAL STARTER TRAY

CAST IRON STEWING POT HOOK

LIGHT FITTING

SLIDING DOOR

| MODEL | MEASUREMENT |     |     |     |     | FLUE SIZE |
|-------|-------------|-----|-----|-----|-----|-----------|
| MODEL | А           | В   | С   | D   | Е   | DIA.      |
| 1000  | 1000        | 450 | 685 | 240 | 200 | 250       |
| 1200  | 1200        | 450 | 685 | 240 | 150 | 250       |