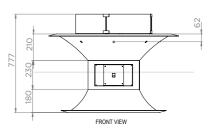

f 304 Stainless steel burner
- Natural or LPG gas
- Weather proof cement top
- Glass safety screen
- Outdoor use only
- 4 glass media options
- 1 driftwood log set option

#### **TABLE TOP COLOURS**





1600

# PATIO HORIZON ONYX

The Patio Horizon Onyx will be the center piece of you outdoor entertainment area, with its architectural design fully spun laser cut steel top and base and the amazing round 304 S/S fully welded burner that gives a spectacular flame and breathtaking radiant heat.

Choose from a range of media options to create the look that suits you.

#### **FEATURES**

- Weather proof 304 Stainless steel burner
- Natural or LPG gas
- Fully spun contemporary steel top and base
- Glass safety screen
- Outdoor use only
- 4 glass media options
- 1 driftwood log set option









## MEDIA OPTIONS FOR HORIZON ISLAND, ONYX AND PANORAMIC

















## CRYSTAL FIRE BURNERS

#### **CUSTOM GAS FIRE PITS**

Crystal Fire Burners are made from high quality stainless steel and include tempered glass gems and ignition controls. All standard burners are Australian Gas Approved for safety and quality. They work our line of fire pit tables or can be purchased separately for custom-built fire pits and projects.

Crystal Fire™ Burners run for up to 8 plus hours using 9kg propane tank or can be hooked up to a natural gas line. With just the push of a button, a beautiful clean-burning fire appears atop a bed of tempered glass fire gems.

#### **FEATURES**

- Available for Natural Gas and LPG
- 1 year warranty or ignition
- Limited Lifetime Warranty on stainless steel
- Elect