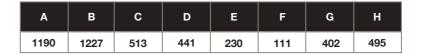

### **INCLUDES:**

CHARCOAL STARTER TRAY

CAST IRON STEWING POT HOOK

LIGHT FITTING

SLIDING DOOR

| MODEL | MEASUREMENT |     |     |     |     | FLUE SIZE |
|-------|-------------|-----|-----|-----|-----|-----------|
| MODEL | А           | В   | С   | D   | Е   | DIA.      |
| 1000  | 1000        | 450 | 685 | 240 | 200 | 250       |
| 1200  | 1200        | 450 | 685 | 240 | 150 | 250       |