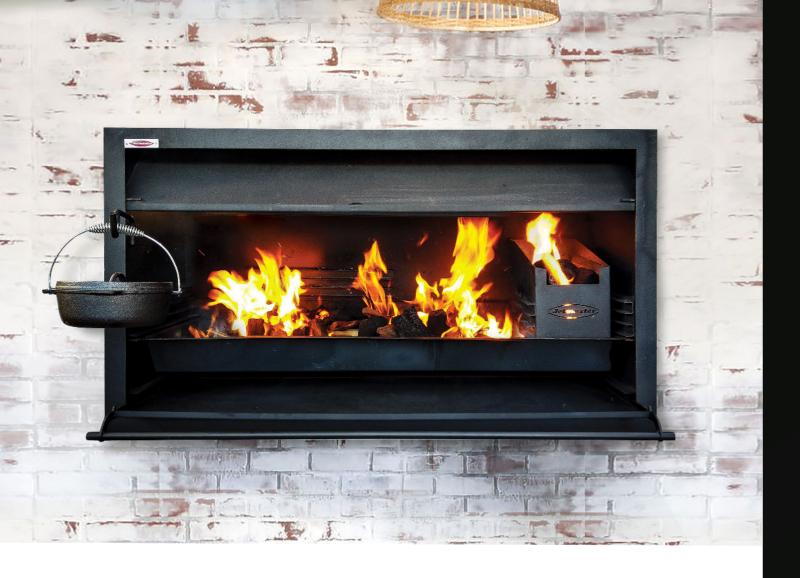

#### WOOD FIRED BBQ

The Contractor range of built in BBQ's will add a new dimension to your entertainment area around which friends and family can gather.

Usable as an outdoor fire aswell as a BBQ, the timeless design will enhance your patio and easily blend with your outdoor entertainment living area.

### **INCLUDES:**

CHARCOAL STARTER TRAY

CAST IRON STEWING POT HOOK

LIGHT FITTING

SLIDING DOOR

| MODEL | MEASUREMENT |     |     |     |     | FLUE SIZE |
|-------|-------------|-----|-----|-----|-----|-----------|
| MODEL | А           | В   | С   | D   | Е   | DIA.      |
| 1000  | 1000        | 450 | 685 | 240 | 200 | 250       |
| 1200  | 1200        | 450 | 685 | 240 | 150 | 250       |