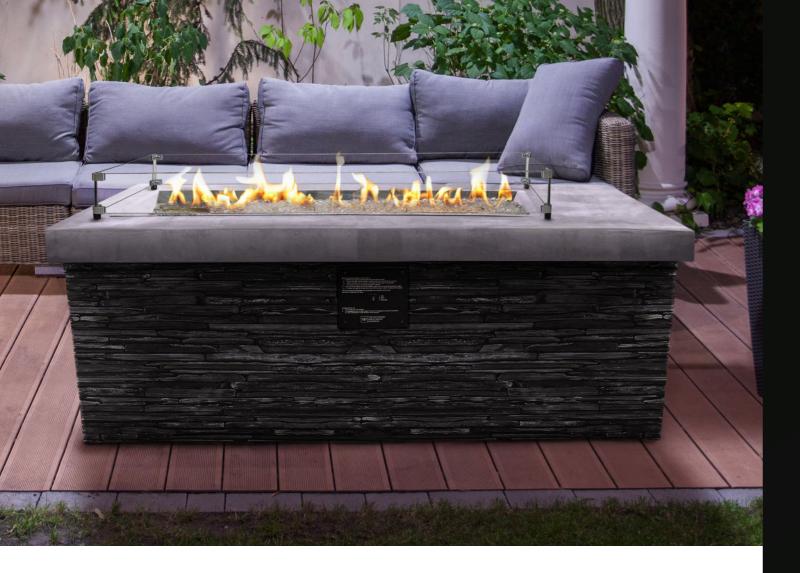

### PATIO HORIZON ISLAND

The Patio horizon Island is a stunning feature for any outdoor area. Its Rectangular crystal fire burners are made from high quality 304 stainless steel and includes tempered glass, with 4 different styles and colors to choose from and 1 drift wood log set option. It also comes with a contemporary lightweight concrete top.

The steel base can either be used as its own feature or you have the option to clad with any weather proof product.

#### **FEATURES**

- Weather proof 304 Stainless steel burner
- Natural or LPG gas
- Weather proof cement top
- Glass safety screen
- Outdoor use only
- 4 glass media options
- 1 driftwood log set option