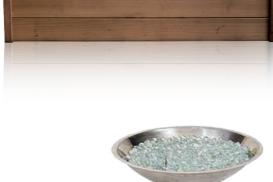

# PATIO HORIZON ONYX

The Patio Horizon Onyx will be the center piece of you outdoor entertainment area, with its architectural design fully spun laser cut steel top and base and the amazing round 304 S/S fully welded burner that gives a spectacular flame and breathtaking radiant heat.

Choose from a range of media options to create the look that suits you.

#### **FEATURES**

- Weather proof 304 Stainless steel burner
- Natural or LPG gas
- Fully spun contemporary steel top and base
- Glass safety screen
- Outdoor use only
- 4 glass media options
- 1 driftwood log set option