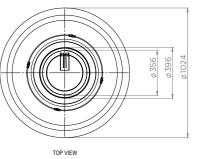

| DESCRIPTION            | MODEL #      | DEPTH | DIAMETER | WEIGHT | Mj/hr |
|------------------------|--------------|-------|----------|--------|-------|
| 20 Crystal Fire Burner | CF-20-LP-DIY | 152mm | 534mm    | 4.1kg  | 63    |