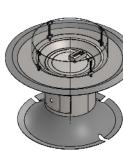

### PATIO HORIZON ISLAND

The Patio horizon Island is a stunning feature for any outdoor area. Its Rectangular crystal fire burners are made from high quality 304 stainless steel and includes tempered glass, with 4 different styles and colors to choose from and 1 drift wood log set option. It also comes with a contemporary lightweight concrete top.

The steel base can either be used as its own feature or you have the option to clad with any weather proof product.