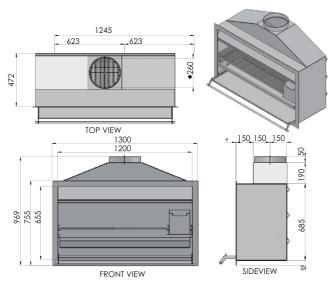

### **INCLUDES:**

CHARCOAL STARTER TRAY

CAST IRON STEWING POT HOOK

LIGHT FITTING

SLIDING DOOR

| MODEL | MEASUREMENT |     |     |     |     | FLUE SIZE |
|-------|-------------|-----|-----|-----|-----|-----------|
| MODEL | А           | В   | С   | D   | Е   | DIA.      |
| 1000  | 1000        | 450 | 685 | 240 | 200 | 250       |
| 1200  | 1200        | 450 | 685 | 240 | 150 | 250       |