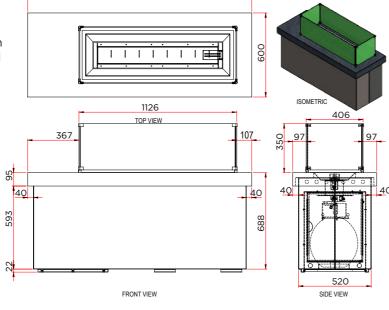

| DESCRIPTION                | MODEL#      | DEPTH | WIDTH | LENGTH | WEIGHT | Mj/hr |
|----------------------------|-------------|-------|-------|--------|--------|-------|
| 12x42" Crystal Fire Burner | CF-1242-DIY | 118mm | 345mm | 1086mm | 5.5kg  | 63    |