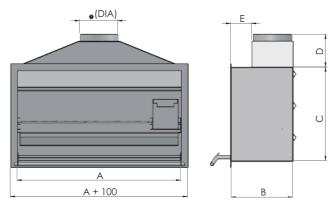

### **INCLUDES:**

CHARCOAL STARTER TRAY

CAST IRON STEWING POT HOOK

LIGHT FITTING

SLIDING DOOR

| MODEL | MEASUREMENT |     |     |     |     | FLUE SIZE |
|-------|-------------|-----|-----|-----|-----|-----------|
| MODEL | А           | В   | С   | D   | Е   | DIA.      |
| 1000  | 1000        | 450 | 685 | 240 | 200 | 250       |
| 1200  | 1200        | 450 | 685 | 240 | 150 | 250       |