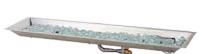

#### **CUSTOM GAS FIRE PITS**

Crystal Fire Burners are made from high quality stainless steel and include tempered glass gems and ignition controls. All standard burners are Australian Gas Approved for safety and quality. They work our line of fire pit tables or can be purchased separately for custom-built fire pits and projects.

Crystal Fire™ Burners run for up to 8 plus hours using 9kg propane tank or can be hooked up to a natural gas line. With just the push of a button, a beautiful clean-burning fire appears atop a bed of tempered glass fire gems.

#### **FEATURES**

- Available for Natural Gas and LPG
- 1 year warranty or ignition
- Limited Lifetime Warranty on stainless steel
- Electronic battery operated ignition, or 240 Volt
- Can be purchased individually to be used for custom-built projects
- Glass guard to enhance flame
- Includes: LP hose and regulator, metal flex hose, ball valve, push button sparker system
- Can be installed in open weather areas

| DESCRIPTION                | MODEL#      | DEPTH | WIDTH | LENGTH | WEIGHT | Mj/hr |
|----------------------------|-------------|-------|-------|--------|--------|-------|
| 12x42" Crystal Fire Burner | CF-1242-DIY | 118mm | 345mm | 1086mm | 5.5kg  | 63    |