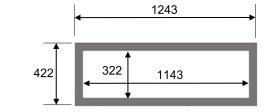

### **INCLUDES:**

CHARCOAL STARTER TRAY

CAST IRON STEWING POT HOOK

LIGHT FITTING

SLIDING DOOR

| MODEL | MEASUREMENT |     |     |     |     | FLUE SIZE |
|-------|-------------|-----|-----|-----|-----|-----------|
| MODEL | А           | В   | С   | D   | Е   | DIA.      |
| 1000  | 1000        | 450 | 685 | 240 | 200 | 250       |
| 1200  | 1200        | 450 | 685 | 240 | 150 | 250       |