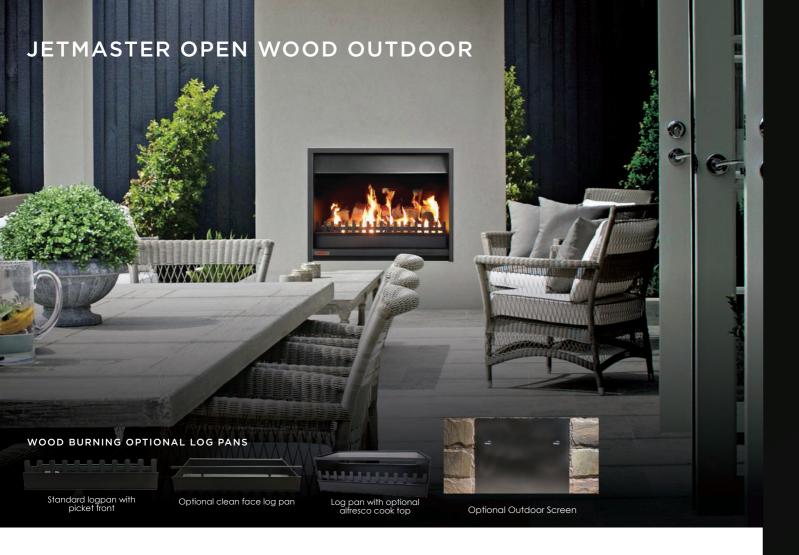

## **CONTRACTOR**

#### WOOD FIRED BBQ

The Contractor range of built in BBQ's will add a new dimension to your entertainment area around which friends and family can gather.

Usable as an outdoor fire aswell as a BBQ, the timeless design will enhance your patio and easily blend with your outdoor entertainment living area.

### **INCLUDES:**

CHARCOAL STARTER TRAY

CAST IRON STEWING POT HOOK

LIGHT FITTING

SLIDING DOOR

| MODEL | MEASUREMENT |     |     |     |     | FLUE SIZE |
|-------|-------------|-----|-----|-----|-----|-----------|
| MODEL | А           | В   | С   | D   | Е   | DIA.      |
| 1000  | 1000        | 450 | 685 | 240 | 200 | 250       |
| 1200  | 1200        | 450 | 685 | 240 | 150 | 250       |