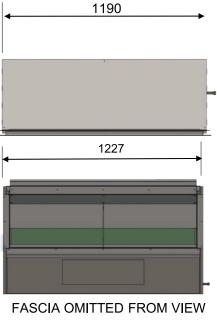

#### WOOD FIRED BBQ

The Contractor range of built in BBQ's will add a new dimension to your entertainment area around which friends and family can gather.

Usable as an outdoor fire aswell as a BBQ, the timeless design will enhance your patio and easily blend with your outdoor entertainment living area.

### **INCLUDES:**

CHARCOAL STARTER TRAY

CAST IRON STEWING POT HOOK

LIGHT FITTING

SLIDING DOOR

| MODEL | MEASUREMENT |     |     |     |     | FLUE SIZE |
|-------|-------------|-----|-----|-----|-----|-----------|
| MODEL | А           | В   | С   | D   | Е   | DIA.      |
| 1000  | 1000        | 450 | 685 | 240 | 200 | 250       |
| 1200  | 1200        | 450 | 685 | 240 | 150 | 250       |