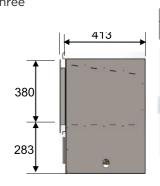

### **INCLUDES:**

CHARCOAL STARTER TRAY

CAST IRON STEWING POT HOOK

LIGHT FITTING

SLIDING DOOR

| MODEL | MEASUREMENT |     |     |     |     | FLUE SIZE |
|-------|-------------|-----|-----|-----|-----|-----------|
| MODEL | А           | В   | С   | D   | Е   | DIA.      |
| 1000  | 1000        | 450 | 685 | 240 | 200 | 250       |
| 1200  | 1200        | 450 | 685 | 240 | 150 | 250       |