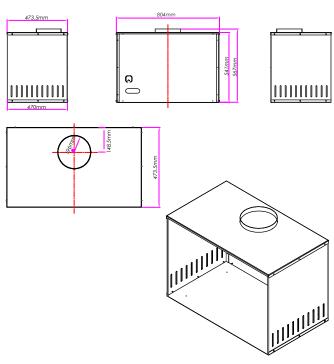

## **UNIT MEASUREMENTS**

## **BASE MEASUREMENTS**

For the entire Jetmaster range, visit your nearest showroom. jetmaster.com.au or call 1300 538 627

NSW - 55 Marrickville Road Marrickville 2204

QLD - 13 French Ave Brendale 4500

S.A - 40 Maple Ave Forestville 5035