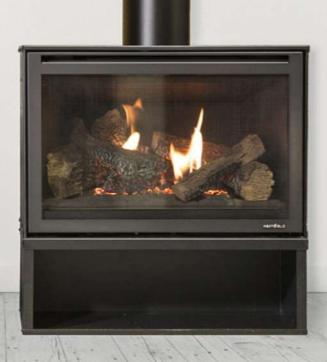

## 130 FREESTANDING

The i30X is also available in a space saving freestanding design, with 2 base options to choose from.

The i30X firebox is enclosed in a minimalistic mild steel casing designed to give less frame and more flame. The matching flue and casing feature a powder coated finish that allows worry free cleaning.

The freestanding i30X Linear or Stretch pedestal bases have modern design in mind with clean lines and an elevated view of the fire and beautifully crafted high definition logs.

Optional extras include: