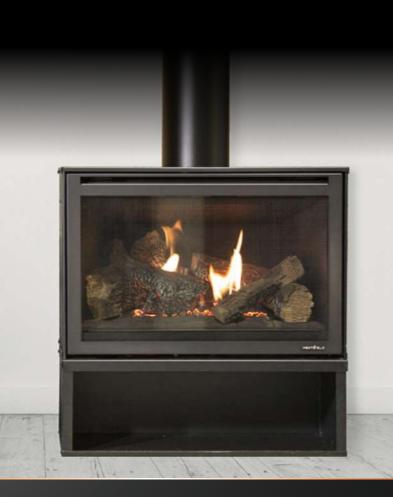

## 130 FREESTANDING

The i30X is also available in a space saving freestanding design, with 2 base options to choose from.

The i30X firebox is enclosed in a minimalistic mild steel casing designed to give less frame and more flame. The matching flue and casing feature a powder coated finish that allows worry free cleaning.

The freestanding i30X Linear or Stretch pedestal bases have modern design in mind with clean lines and an elevated view of the fire and beautifully crafted high definition logs.

Optional extras include:

- Ambient accent lighting
- Glass reflective liners
- Brick refractory liners

All Heat & Glo fires are provided with a standard anti reflective mesh safety screen.