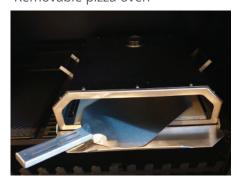

The Jetmaster Quadro 1050 adds a whole lot more to your outdoor fire experience, providing wood-fired BBQ grilling and cooking fuctionality as well as a removable pizza oven. For the astute BBQ chef this versatile outdoor fireplace really is the master in its class.

## **Key Features**

Versatile 4-in-1 cooking & heating

Removable BBQ grill, pizza oven & pot

High heat output

Minimal ash & cleaning

Stainless weather shield

## **Options & Accessories**

Stainless steel weather shield

Removable pizza oven

Cast iron pot

**JETMASTER AUST PTY LTD** 55 Marrickville Road Marrickville 2204 NSW Ph: 1300 538 627

www.jetmaster.com.au

Your Local Retailer