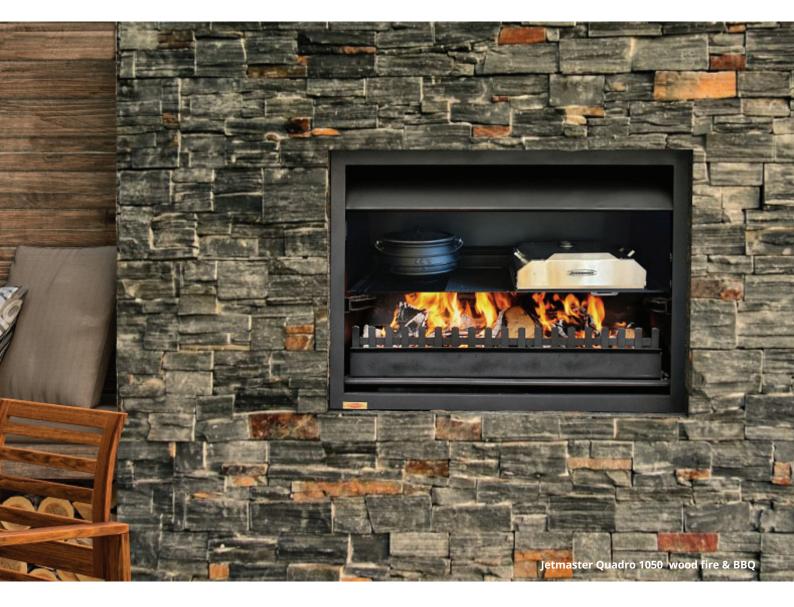

# 4-in-1 Wood-fired, BBQ grilling and heating.

There is nothing quite like the enchanting ambience of an open wood fire. World-renowned Jetmaster fireplaces are built to provide striking centrepieces with class-leading performance and visual appeal.

The Jetmaster Quadro 1050 adds a whole lot more to your outdoor fire experience, providing wood-fired BBQ grilling and cooking fuctionality as well as a removable pizza oven. For the astute BBQ chef this versatile outdoor fireplace really is the master in its class.

## **Key Features**

Versatile 4-in-1 cooking & heating

Removable BBQ grill, pizza oven & pot

High heat output

Minimal ash & cleaning

Stainless weather shield