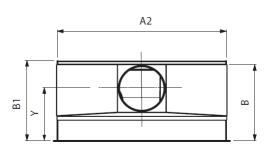

## **Product Dimensions**

| MODEL       | Α    | A1   | A2   | В   | B1  | С   | D       | Е   | F   | Υ   |
|-------------|------|------|------|-----|-----|-----|---------|-----|-----|-----|
| Quadro 1050 | 1050 | 1150 | 1100 | 502 | 530 | 850 | 300/400 | 240 | 800 | 350 |