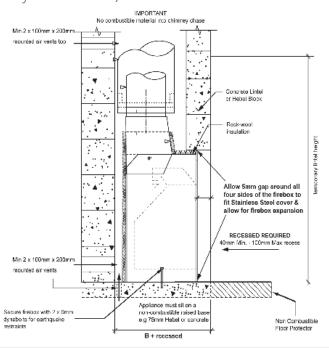

### **Installation Information**

**Cavity Dimensions** (refer to full instructions for timber cavity dimensions)

|                         | Cavity<br>Width | B + Recess   | Temporary<br>Lintel |
|-------------------------|-----------------|--------------|---------------------|
| Cavity (mm)<br>Minimums | 1400            | 760 + Recess | 1400                |

#### Floor Protector Dimensions

| Floor Protector           | Α    | В    | С  |
|---------------------------|------|------|----|
| Appliance<br>Raised 500mm | 1400 | 800  | 75 |
| Floor Level               | 1400 | 1000 | 75 |