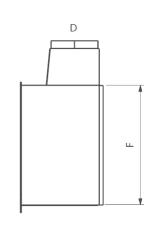

## **Product Dimensions**

| MODEL       | Α    | A1   | A2   | В   | B1  | С   | D       | Е   | F   | Υ   |
|-------------|------|------|------|-----|-----|-----|---------|-----|-----|-----|
| Quadro 1050 | 1050 | 1150 | 1100 | 502 | 530 | 850 | 300/400 | 240 | 800 | 350 |