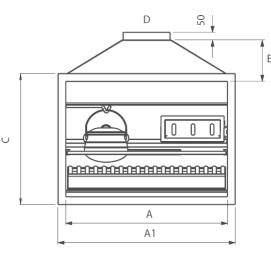

## **Product Dimensions**

| MODEL       | Α    | A1   | A2   | В   | B1  | С   | D       | Е   | F   | Υ   |
|-------------|------|------|------|-----|-----|-----|---------|-----|-----|-----|
| Quadro 1050 | 1050 | 1150 | 1100 | 502 | 530 | 850 | 300/400 | 240 | 800 | 350 |