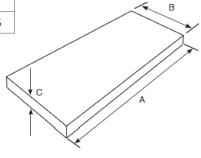

## **Product Dimensions**

| MODEL       | Α    | A1   | A2   | В   | B1  | С   | D       | Е   | F   | Υ   |
|-------------|------|------|------|-----|-----|-----|---------|-----|-----|-----|
| Quadro 1050 | 1050 | 1150 | 1100 | 502 | 530 | 850 | 300/400 | 240 | 800 | 350 |